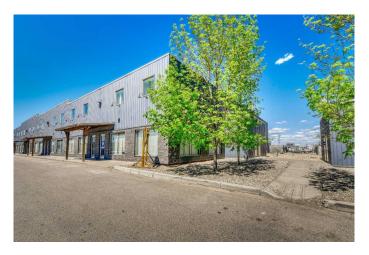

### \$790,000

0 Bedroom, 0.00 Bathroom, Commercial on 0.70 Acres

NONE, Rural Rocky View County, Alberta

End Bay. 3 assigned Off Street Parking Stalls. Great Investment. Patton Industrial Park. 2 Stories. Upper level is Offices Total 5 Offices. 2 Washrooms. 2 mini kitchens Warehouse is a 40' Bay, clear span, with sump. with Crane and 2 Loading Doors Oversized. Power Operated.16'x12'. Secured. Fenced. Industrial Storage Yard. Ceiling Height 20'. Power 200A,120/208V. Warehouse is heated radiant heat. HVAC Office. Condo fee \$686. per month. Owner is Retiring. LOCATION. LOCATION, LOCATION. Access to all major traffic routes. Glenmore Trail, 22X, Stoney Trail. Deerfoot Trail, Barlow Trail, #1 Highway. Commercial Property - Industrial/warehouse Bay. 3 Main Level Offices plus 2 Upper-Level Offices with kitchens and washrooms. Plus, Fenced Industrial Backyard (Storage Lot): is ready for all kinds of business. Currently this Commercial Property (Corner Bay) is tenant occupied. Leased to 2028. This Commercial Property has a perfect location: convenient access to many Calgary's major traffic routs including Glenmore Trail, Stoney Trail, Deerfoot Trail and Barlow Trail.