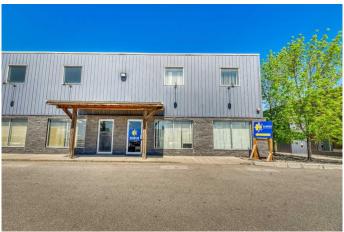

### \$790,000

0 Bedroom, 0.00 Bathroom, Commercial on 0.70 Acres

NONE, Rural Rocky View County, Alberta

End Bay. 3 assigned Off Street Parking Stalls. Great Investment. Patton Industrial Park. 2 Stories. Upper level is Offices Total 5 Offices. 2 Washrooms. 2 mini kitchens Warehouse is a 40' Bay, clear span, with sump. with Crane and 2 Loading Doors Oversized. Power Operated.16'x12'. Secured. Fenced. Industrial Storage Yard. Ceiling Height 20'. Power 200A,120/208V. Warehouse is heated radiant heat. HVAC Office. Condo fee \$686. per month. Owner is Retiring. LOCATION. LOCATION, LOCATION. Access to all major traffic routes. Glenmore Trail, 22X, Stoney Trail. Deerfoot Trail, Barlow Trail, #1 Highway. Commercial Property - Industrial/warehouse Bay. 3 Main Level Offices plus 2 Upper-Level Offices with kitchens and washrooms. Plus, Fenced Industrial Backyard (Storage Lot): is ready for all kinds of business. Currently this Commercial Property (Corner Bay) is tenant occupied. Leased to 2028. This Commercial Property has a perfect location: convenient access to many Calgary's major traffic routs including Glenmore Trail, Stoney Trail, Deerfoot Trail and Barlow Trail.