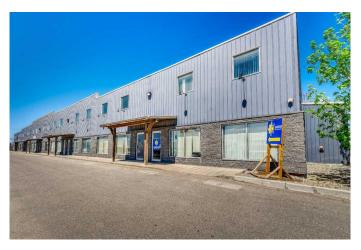

### \$790,000

0 Bedroom, 0.00 Bathroom, Commercial on 0.70 Acres

NONE, Rural Rocky View County, Alberta

End Bay. 3 assigned Off Street Parking Stalls. Great Investment. Patton Industrial Park. 2 Stories. Upper level is Offices Total 5 Offices. 2 Washrooms. 2 mini kitchens Warehouse is a 40' Bay, clear span, with sump. with Crane and 2 Loading Doors Oversized. Power Operated.16'x12'. Secured. Fenced. Industrial Storage Yard. Ceiling Height 20'. Power 200A,120/208V. Warehouse is heated radiant heat. HVAC Office. Condo fee \$686. per month. Owner is Retiring. LOCATION. LOCATION, LOCATION. Access to all major traffic routes. Glenmore Trail, 22X, Stoney Trail. Deerfoot Trail, Barlow Trail, #1 Highway. Commercial Property - Industrial/warehouse Bay. 3 Main Level Offices plus 2 Upper-Level Offices with kitchens and washrooms. Plus, Fenced Industrial Backyard (Storage Lot): is ready for all kinds of business. Currently this Commercial Property (Corner Bay) is tenant occupied. Leased to 2028. This Commercial Property has a perfect location: convenient access to many Calgary's major traffic routs including Glenmore Trail, Stoney Trail, Deerfoot Trail and Barlow Trail.