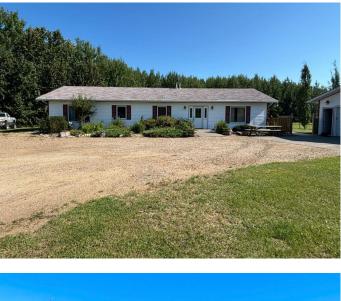

#### \$399,000

4 Bedroom, 2.00 Bathroom, 1,969 sqft Residential on 1.16 Acres

Lac La Biche, Lac La Biche, Alberta

Attention Families, working crews, discover your perfect home just minutes from Lac La Biche in the peaceful Martin Estates subdivision. This inviting 1.16-acre property features a spacious 1969 sq ft bungalow with 4 bedrooms and 2 bathrooms, including a master suite with its own ensuite. Enjoy the open concept kitchen and living area, perfect for modern living and entertaining. No Basement so no stairs to climb or basement to clean. This property also contains a charming backyard including its own fireplace, ideal for relaxing evenings. A 720 sq ft detached garage provides ample space for vehicles and storage. This home is the perfect balance of seclusion and convenience with close by town amenities!