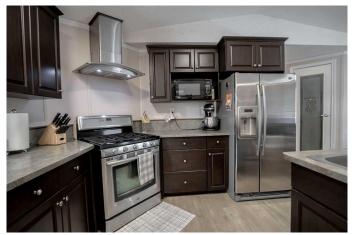

#### \$320,000

3 Bedroom, 2.00 Bathroom, 1,520 sqft Residential on 3.01 Acres

NONE, Rural Northern Lights, County of, Alberta

Check out this 3 acre property just moments away from town limits in the Weberville area. This Large mobile home boasts a spacious kitchen with an island that opens up to the dining area and living room. The primary bedroom features a large ensuite bath with a jetted tub and separate shower, providing a relaxing retreat after a long day. On the other end of the home, you will find two additional bedrooms and another full bathroom. Recent upgrades include all new wall paneling and flooring in 2023, ensuring a modern and fresh interior throughout. During the summer months, you can stay cool inside with the air-conditioning or step outside onto the large partially covered deck to enjoy your private treed oasis. This property offers the best of both worlds - a peaceful retreat surrounded by nature, yet conveniently located near town amenities. Call today to book a viewing!

### Interior

| Interior Features | Jetted Tub, Kitchen Island, Pantry       |
|-------------------|------------------------------------------|
| Appliances        | Dishwasher, Electric Stove, Refrigerator |
| Heating           | Forced Air                               |
| Cooling           | Central Air                              |
| Basement          | None                                     |