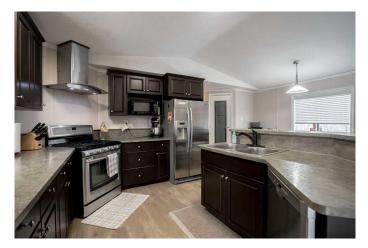

#### \$320,000

3 Bedroom, 2.00 Bathroom, 1,520 sqft Residential on 3.01 Acres

NONE, Rural Northern Lights, County of, Alberta

Check out this 3 acre property just moments away from town limits in the Weberville area. This Large mobile home boasts a spacious kitchen with an island that opens up to the dining area and living room. The primary bedroom features a large ensuite bath with a jetted tub and separate shower, providing a relaxing retreat after a long day. On the other end of the home, you will find two additional bedrooms and another full bathroom. Recent upgrades include all new wall paneling and flooring in 2023, ensuring a modern and fresh interior throughout. During the summer months, you can stay cool inside with the air-conditioning or step outside onto the large partially covered deck to enjoy your private treed oasis. This property offers the best of both worlds - a peaceful retreat surrounded by nature, yet conveniently located near town amenities. Call today to book a viewing!

### Interior

| Interior Features | Jetted Tub, Kitchen Island, Pantry       |
|-------------------|------------------------------------------|
| Appliances        | Dishwasher, Electric Stove, Refrigerator |
| Heating           | Forced Air                               |
| Cooling           | Central Air                              |
| Basement          | None                                     |