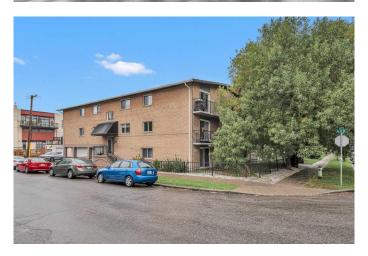

# \$245,000 - 101, 655 Meredith Road Ne, Calgary

MLS® #A2205671

# \$245,000

1 Bedroom, 1.00 Bathroom, 655 sqft Residential on 0.00 Acres

Bridgeland/Riverside, Calgary, Alberta

Welcome to this stunning main-floor end unit in a desirable low-rise concrete building located in the sought-after community of Bridgeland/Riverside! Fully renovated, this apartment boasts laminate flooring and ceramic tile throughout. It features 1 spacious bedroom, 1 full bathroom, and convenient in-suite storage. The beautiful maple kitchen offers ample cupboard and counter space, black appliances, and a built-in wine rack, all overlooking the spacious living roomâ€"ideal for entertaining. Step through the sliding doors from the living room to your private, fenced yard, perfect for enjoying morning coffee, soaking up the sun, or hosting evening BBQs with friends. The patio is shaded by mature trees, offering serene community views. The generous master bedroom is filled with natural light and includes an impressive walk-in closet and a convenient walk-through laundry area. Additional highlights include a 4-piece bathroom, in-suite laundry, one designated parking stall suitable for a truck, and plenty of street parking for guests. This condo's unbeatable location is within walking distance of everything you needâ€"organic markets, city transit, and downtown. Nearby, you'll find a playground, popular spots like UNA Restaurant, Phil & Sebastian Coffee, East Village, and the scenic river pathways. Just minutes from Deerfoot Trail, Memorial Drive, and Edmonton Trail, this property offers both convenience and charm. Don't miss your opportunity to make this exceptional condo

# of Stories 3

## **Exterior**

Exterior Features None

Roof Asphalt Shingle
Construction Brick, Concrete
Foundation Poured Concrete