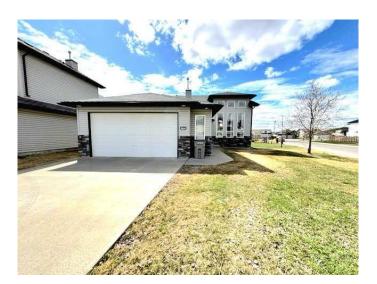

# \$435,000 - 8845 114 Avenue, Grande Prairie

MLS® #A2205621

#### \$435,000

4 Bedroom, 3.00 Bathroom, 1,223 sqft Residential on 0.18 Acres

Crystal Heights., Grande Prairie, Alberta

Take a look at this 1200+ sq ft home on a corner lot in Crystal Heights. There are 2 schools within walking distance as well as a number of playgrounds. Upstairs this home features 2 beds and 2 full baths, a spacious sized family room and a large open kitchen overlooking the rear deck. In the walkout basement there are 2 beds, a full bath and a large family room with a gas fireplace. The garage is 24x24.