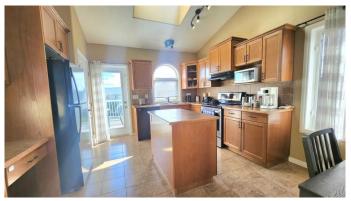

#### \$435,000

4 Bedroom, 3.00 Bathroom, 1,223 sqft Residential on 0.18 Acres

Crystal Heights., Grande Prairie, Alberta

Take a look at this 1200+ sq ft home on a corner lot in Crystal Heights. There are 2 schools within walking distance as well as a number of playgrounds. Upstairs this home features 2 beds and 2 full baths, a spacious sized family room and a large open kitchen overlooking the rear deck. In the walkout basement there are 2 beds, a full bath and a large family room with a gas fireplace. The garage is 24x24.

#### Interior

Interior Features See Remarks

Appliances Dishwasher, Range Hood, Refrigerator, Washer/Dryer

Heating Forced Air

Cooling None Fireplace Yes