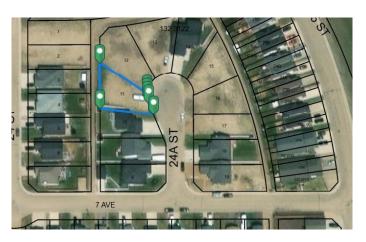

# \$88,600 - 714 24a Street, Wainwright

MLS® #A2205610

### \$88,600

0 Bedroom, 0.00 Bathroom, Land on 0.17 Acres

Wainwright, Wainwright, Alberta

Looking for a Vacant residential lot? Check out this lot in Enstrom Phase 1A. Residential Subdivision with 7282 sq ft.

## **Community Information**

| 714 24a Street             |
|----------------------------|
| Wainwright                 |
| Wainwright                 |
| Wainwright No. 61, M.D. of |
| Alberta                    |
| T9W 0B6                    |
|                            |