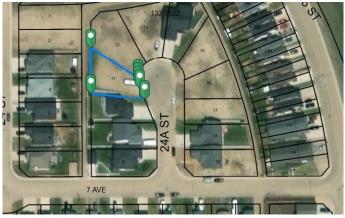

# \$88,600 - 714 24a Street, Wainwright

MLS® #A2205610

### \$88,600

0 Bedroom, 0.00 Bathroom, Land on 0.17 Acres

Wainwright, Wainwright, Alberta

Looking for a Vacant residential lot? Check out this lot in Enstrom Phase 1A. Residential Subdivision with 7282 sq ft.

## **Community Information**

| 714 24a Street             |
|----------------------------|
| Wainwright                 |
| Wainwright                 |
| Wainwright No. 61, M.D. of |
| Alberta                    |
| T9W 0B6                    |
|                            |