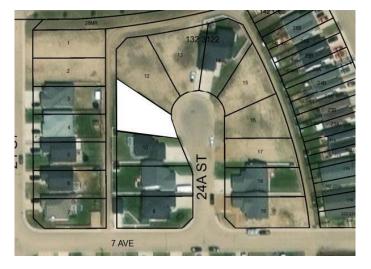

# \$88,600 - 714 24a Street, Wainwright

MLS® #A2205610

### \$88,600

0 Bedroom, 0.00 Bathroom, Land on 0.17 Acres

Wainwright, Wainwright, Alberta

Looking for a Vacant residential lot? Check out this lot in Enstrom Phase 1A. Residential Subdivision with 7282 sq ft.

## **Community Information**

| 714 24a Street             |
|----------------------------|
| Wainwright                 |
| Wainwright                 |
| Wainwright No. 61, M.D. of |
| Alberta                    |
| T9W 0B6                    |
|                            |