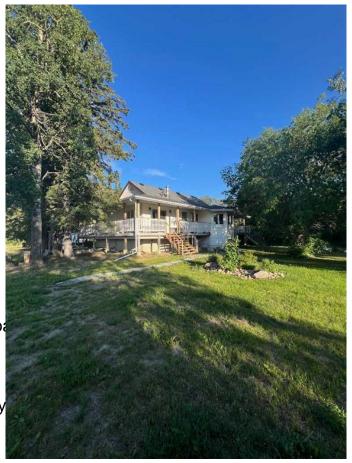

## \$870,000

5 Bedroom, 3.00 Bathroom, 1,538 sqft Agri-Business on 160.00 Acres

NONE, Beaverlodge, Alberta

A full quarter section just 6 miles NW of Beaverlodge, 1/2 mile off the pavement. This fully developed quarter comes with 2 residences. The first home is a 1538 sqft bungalow with 3 bedrooms, 2 bathrooms upstairs and 2 bedrooms and 1 bathroom downstairs. There has been plenty of updates including flooring, trim, new windows and shingles. Plumbing and electrical inspections and repairs and a home inspection has also been completed. This home is in great shape and move in ready. The second residence is a 1216 sqft modular, 3 bedrooms, 2 bathrooms, nice open plan. Large main bedroom with ensuite and soaker tub. Separate driveway and services for this residence. The land has approximately 120+/- acres farmable and the balance in yard site with mature spruce and poplar windbreak. There is some fencing for horses and livestock. There is a surface lease in the process of being reclaimed. This is an ideal property for 2 families or use the 2nd residence as rental income. Subdividing could be an option as well. Call your Realtor for more information.