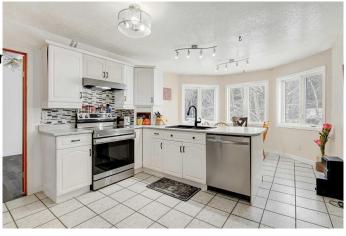

## \$870,000

5 Bedroom, 3.00 Bathroom, 1,538 sqft Agri-Business on 160.00 Acres

NONE, Beaverlodge, Alberta

A full quarter section just 6 miles NW of Beaverlodge, 1/2 mile off the pavement. This fully developed quarter comes with 2 residences. The first home is a 1538 sqft bungalow with 3 bedrooms, 2 bathrooms upstairs and 2 bedrooms and 1 bathroom downstairs. There has been plenty of updates including flooring, trim, new windows and shingles. Plumbing and electrical inspections and repairs and a home inspection has also been completed. This home is in great shape and move in ready. The second residence is a 1216 sqft modular, 3 bedrooms, 2 bathrooms, nice open plan. Large main bedroom with ensuite and soaker tub. Separate driveway and services for this residence. The land has approximately 120+/- acres farmable and the balance in yard site with mature spruce and poplar windbreak. There is some fencing for horses and livestock. There is a surface lease in the process of being reclaimed. This is an ideal property for 2 families or use the 2nd residence as rental income. Subdividing could be an option as well. Call your Realtor for more information.