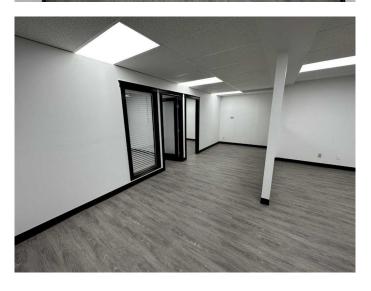

#### \$12

0 Bedroom, 0.00 Bathroom, Commercial on 0.00 Acres

Richmond Industrial Park, Grande Prairie, Alberta

Discover the potential of your new location, a second-floor commercial building offering 1746 sqft of total space. Situated on a bustling main street, this property enjoys high visibility and a steady flow of foot traffic. Recently renovated with vinyl flooring, paint, & LED lights, & in unit air conditioning. Creating a welcoming and professional atmosphere. The building offers the convenience of two 2-piece common area restrooms, ensuring ease of access for both staff and customers. With its prime location and desirable features, this commercial space presents an excellent opportunity for various businesses and ventures. Whether you're starting a new venture or expanding an existing one, this property offers the ideal setting to make your mark.