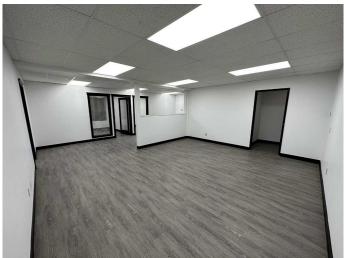

#### \$12

0 Bedroom, 0.00 Bathroom, Commercial on 0.00 Acres

Richmond Industrial Park, Grande Prairie, Alberta

Discover the potential of your new location, a second-floor commercial building offering 1746 sqft of total space. Situated on a bustling main street, this property enjoys high visibility and a steady flow of foot traffic. Recently renovated with vinyl flooring, paint, & LED lights, & in unit air conditioning. Creating a welcoming and professional atmosphere. The building offers the convenience of two 2-piece common area restrooms, ensuring ease of access for both staff and customers. With its prime location and desirable features, this commercial space presents an excellent opportunity for various businesses and ventures. Whether you're starting a new venture or expanding an existing one, this property offers the ideal setting to make your mark.