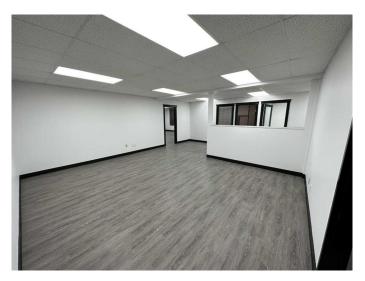

#### \$12

0 Bedroom, 0.00 Bathroom, Commercial on 0.00 Acres

Richmond Industrial Park, Grande Prairie, Alberta

Discover the potential of your new location, a second-floor commercial building offering 1746 sqft of total space. Situated on a bustling main street, this property enjoys high visibility and a steady flow of foot traffic. Recently renovated with vinyl flooring, paint, & LED lights, & in unit air conditioning. Creating a welcoming and professional atmosphere. The building offers the convenience of two 2-piece common area restrooms, ensuring ease of access for both staff and customers. With its prime location and desirable features, this commercial space presents an excellent opportunity for various businesses and ventures. Whether you're starting a new venture or expanding an existing one, this property offers the ideal setting to make your mark.