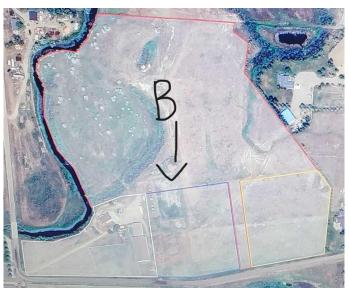

### \$260,000

0 Bedroom, 0.00 Bathroom, Land on 4.30 Acres

NONE, Rural Cypress County, Alberta

Your dream acreage is just waiting to be built! It all starts with 4.3 acres of peace and quiet! Only minutes from Medicine Hat, this lot is located in a beautiful valley. Picturesque views and

a clean slate for your future acreage! The lot has been pre-drilled for a well and tested with excellent flow rates! Residents of Country Haven Estates will enjoy full services, including

Cypress County bus services, garbage collection and road snow plowing in the winter. Come