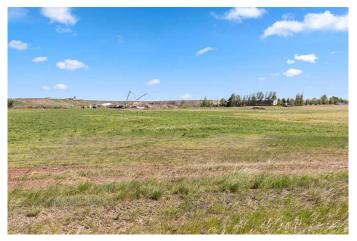

### \$260,000

0 Bedroom, 0.00 Bathroom, Land on 4.30 Acres

NONE, Rural Cypress County, Alberta

Your dream acreage is just waiting to be built! It all starts with 4.3 acres of peace and quiet! Only minutes from Medicine Hat, this lot is located in a beautiful valley. Picturesque views and

a clean slate for your future acreage! The lot has been pre-drilled for a well and tested with excellent flow rates! Residents of Country Haven Estates will enjoy full services, including

Cypress County bus services, garbage collection and road snow plowing in the winter. Come