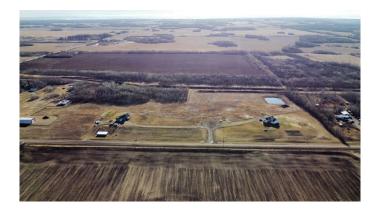

### \$159,000

0 Bedroom, 0.00 Bathroom, Land on 4.21 Acres

NONE, Rural Grande Prairie No. 1, County of, Alberta

One of three adjoining vacant lots for sale in a 5-lot subdivision located less than 1km off the paved HWY 670 in the Glen Leslie area, just 15 minutes east of Grande Prairie. Buy the lot, pick your plan, and choose your own builder. Approaches are in and power and gas are already on the lot. Lot 6 is 4.21 acres and has a great stand of trees. And with two lots for sale on to the south of this property, you could buy two and double up your land size or have your friend or family member purchase a property too so you can know who your neighbors will be! Lots are zoned CR-2. Take a drive out and have a look or contact your favorite Real Estate Professional for more information.