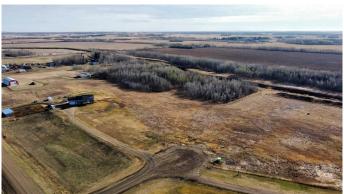

### \$159,000

0 Bedroom, 0.00 Bathroom, Land on 4.21 Acres

NONE, Rural Grande Prairie No. 1, County of, Alberta

One of three adjoining vacant lots for sale in a 5-lot subdivision located less than 1km off the paved HWY 670 in the Glen Leslie area, just 15 minutes east of Grande Prairie. Buy the lot, pick your plan, and choose your own builder. Approaches are in and power and gas are already on the lot. Lot 6 is 4.21 acres and has a great stand of trees. And with two lots for sale on to the south of this property, you could buy two and double up your land size or have your friend or family member purchase a property too so you can know who your neighbors will be! Lots are zoned CR-2. Take a drive out and have a look or contact your favorite Real Estate Professional for more information.