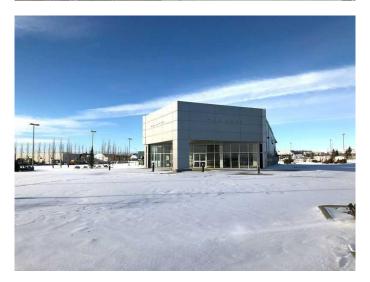

#### \$10

0 Bedroom, 0.00 Bathroom, Commercial on 0.00 Acres

Burnt Lake Indust. Park, Rural Red Deer County, Alberta

Click brochure link for more details. For LEASE Commercial, Retail, Industrial Multi-Use Building 12,800 SF on 2.26 to 4.52 Acres in Red Deer, Alberta.

HIGH signage visibility, building and freestanding advertising. Offers convenient and easy access to/ from Hwy 2. Mixed-use property consisting of approximately 40% Showroom, 30% Office and 30% Warehouse Space. Bays feature high-efficiency radiant heating, upgraded HVAC & AMP lighting. Fully developed attractive showroom space with attached individual offices, parts counter and kitchen area. Well-lit property and parking lot.

## **Building Features:**

- ~ Superb visual to showcase business name and logo.
- ~ Large attractive showroom area with attached offices including bay door access.
- ~ Optional outdoor concrete display area.
- ~ 6 additional bay doors with drive through capability.
- ~ 8 +/- offices
- ~ Upgraded HVAC and power systems
- ~ Pylon sign available.
- ~ Excellent exposure and easy access from/to Highway 2
- ~ Site area 2.26 acres with 70% asphalt coverage
- ~ Additional 2.26 acres available for a total of 4.52