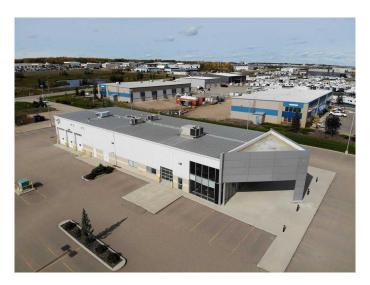

#### \$10

0 Bedroom, 0.00 Bathroom, Commercial on 0.00 Acres

Burnt Lake Indust. Park, Rural Red Deer County, Alberta

Click brochure link for more details. For LEASE Commercial, Retail, Industrial Multi-Use Building 12,800 SF on 2.26 to 4.52 Acres in Red Deer, Alberta.

HIGH signage visibility, building and freestanding advertising. Offers convenient and easy access to/ from Hwy 2. Mixed-use property consisting of approximately 40% Showroom, 30% Office and 30% Warehouse Space. Bays feature high-efficiency radiant heating, upgraded HVAC & AMP lighting. Fully developed attractive showroom space with attached individual offices, parts counter and kitchen area. Well-lit property and parking lot.

## **Building Features:**

- ~ Superb visual to showcase business name and logo.
- ~ Large attractive showroom area with attached offices including bay door access.
- ~ Optional outdoor concrete display area.
- ~ 6 additional bay doors with drive through capability.
- ~ 8 +/- offices
- ~ Upgraded HVAC and power systems
- ~ Pylon sign available.
- ~ Excellent exposure and easy access from/to Highway 2
- ~ Site area 2.26 acres with 70% asphalt coverage
- ~ Additional 2.26 acres available for a total of 4.52