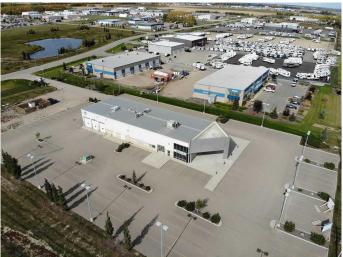

#### \$10

0 Bedroom, 0.00 Bathroom, Commercial on 0.00 Acres

Burnt Lake Indust. Park, Rural Red Deer County, Alberta

Click brochure link for more details. For LEASE Commercial, Retail, Industrial Multi-Use Building 12,800 SF on 2.26 to 4.52 Acres in Red Deer, Alberta.

HIGH signage visibility, building and freestanding advertising. Offers convenient and easy access to/ from Hwy 2. Mixed-use property consisting of approximately 40% Showroom, 30% Office and 30% Warehouse Space. Bays feature high-efficiency radiant heating, upgraded HVAC & AMP lighting. Fully developed attractive showroom space with attached individual offices, parts counter and kitchen area. Well-lit property and parking lot.

## **Building Features:**

- ~ Superb visual to showcase business name and logo.
- ~ Large attractive showroom area with attached offices including bay door access.
- ~ Optional outdoor concrete display area.
- ~ 6 additional bay doors with drive through capability.
- ~ 8 +/- offices
- ~ Upgraded HVAC and power systems
- ~ Pylon sign available.
- ~ Excellent exposure and easy access from/to Highway 2
- ~ Site area 2.26 acres with 70% asphalt coverage
- ~ Additional 2.26 acres available for a total of 4.52