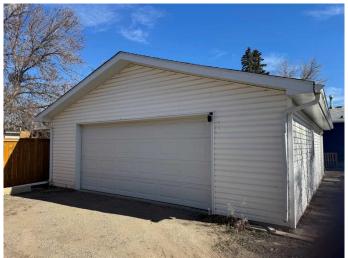

# \$378,000

4 Bedroom, 3.00 Bathroom, 1,124 sqft Residential on 0.15 Acres

NONE, Coaldale, Alberta

Spacious bungalow located in the desirable town of Coaldale. Nice quiet crescent, close to parks, and two elementry schools. This home features 4 bedrooms and 3 baths. Recent updates are high efficeent furnace, central air, hwt, and roof. There is an oversized garage/shop in the back yard backing onto an alley. This 25 x 30 garage is heated and has 220 amp service.

#### **Amenities**

Parking Spaces 6

Parking 220 Volt Wiring, Double Garage Detached, Driveway, Garage Faces

Rear, Heated Garage, Alley Access

# of Garages 2