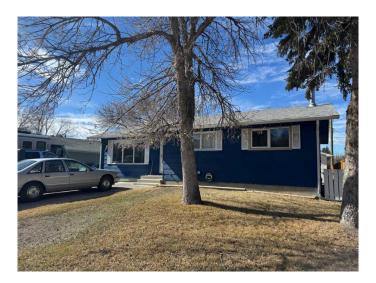

# \$378,000 - 1908 10 Street, Coaldale

MLS® #A2205335

# \$378,000

4 Bedroom, 3.00 Bathroom, 1,124 sqft Residential on 0.15 Acres

NONE, Coaldale, Alberta

Spacious bungalow located in the desirable town of Coaldale. Nice quiet crescent, close to parks, and two elementry schools. This home features 4 bedrooms and 3 baths. Recent updates are high efficeent furnace, central air, hwt, and roof. There is an oversized garage/shop in the back yard backing onto an alley. This 25 x 30 garage is heated and has 220 amp service.