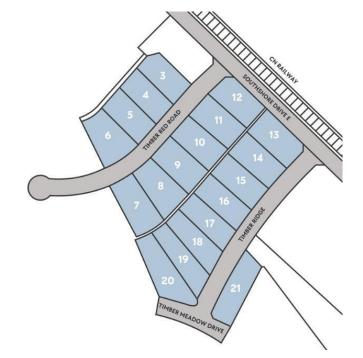

# \$89,900 - Lot 20 Timber Ridge Road, Wagner

MLS® #A2205321

#### \$89,900

0 Bedroom, 0.00 Bathroom, Land on 1.38 Acres

NONE, Wagner, Alberta

These 1-acre lots offer the perfect opportunity to build your dream home. Located just 15 minutes from town, you'll enjoy the peace and privacy of country living while still having easy access to local amenities. The property is ideally situated near a beautiful lake, providing fantastic opportunities for boating and fishing right at your doorstep. Utilities are already available at the property line, making it easy to start your project and build the home you've always wanted.

### **Community Information**

Address Lot 20 Timber Ridge Road

Subdivision NONE
City Wagner

County Lesser Slave River No. 124, M.D. of

Province Alberta
Postal Code T0G 2M0