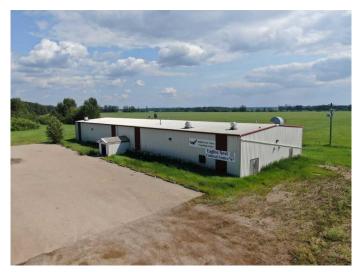

### \$1,250,000

0 Bedroom, 0.00 Bathroom, Commercial on 0.00 Acres

NONE, Rural Big Lakes County, Alberta

Shop/Warehouse with approx 10000sqft of floor space, features several offices, storage space and a commercial kitchen. Located on 24.71 acres with Highway visibility and close proximity to the Railway. Current use is a community hall but it would be a perfect space for a commercial or industrial venture!!