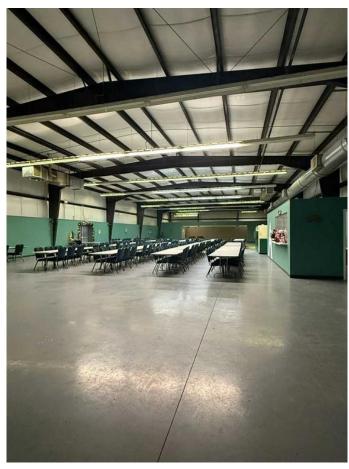

### \$1,250,000

0 Bedroom, 0.00 Bathroom, Commercial on 0.00 Acres

NONE, Rural Big Lakes County, Alberta

Shop/Warehouse with approx 10000sqft of floor space, features several offices, storage space and a commercial kitchen. Located on 24.71 acres with Highway visibility and close proximity to the Railway. Current use is a community hall but it would be a perfect space for a commercial or industrial venture!!