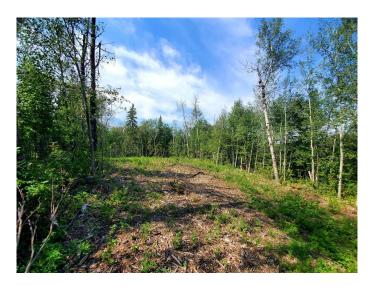

#### \$80,000

0 Bedroom, 0.00 Bathroom, Land on 1.04 Acres

NONE, Lac La Biche, Alberta

McGrane estates is a subdivision on the south side of Lac La biche lake close to the Mission beach. There is access to the lake with a community path, come enjoy the weekend recreation. With the upwards slope of the lot, a walk out cottage with second floor would grant you views of the lake. the lot has been opened up and been mulched, ready to fully develop. Municipal water and sewer is now available at this lot, so living here would be a breeze!

#### Amenities

| Utilities              | Electricity at Lot Line, Natural Gas at Lot Line, Sewer Available, Water Available |  |
|------------------------|------------------------------------------------------------------------------------|--|
| Waterfront             | Lake                                                                               |  |
| Exterior               |                                                                                    |  |
| Lot Description        | Backs on to Park/Green Space, Gentle Sloping, Lake                                 |  |
| Additional Information |                                                                                    |  |
| Date Listed            | March 23rd, 2025                                                                   |  |
| Days on Market         | 146                                                                                |  |
| Zoning                 | CR                                                                                 |  |