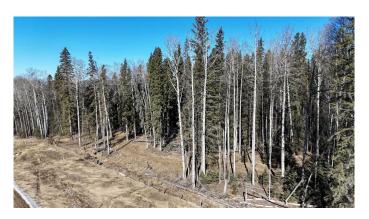

#### \$72,500

0 Bedroom, 0.00 Bathroom, Land on 4.66 Acres

NONE, Rural Yellowhead County, Alberta

Beautiful treed 4.66 acres located on a quiet road North East of Shining Bank Lake. This property would be an ideal place to build your dream home or a cabin to get away from the hustle and bustle of city life. Located 43 km to White court, 62 km to Edson and 28 km to Peers.