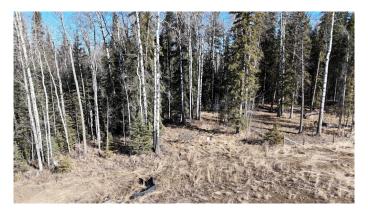

#### \$72,500

0 Bedroom, 0.00 Bathroom, Land on 4.66 Acres

NONE, Rural Yellowhead County, Alberta

Beautiful treed 4.66 acres located on a quiet road North East of Shining Bank Lake. This property would be an ideal place to build your dream home or a cabin to get away from the hustle and bustle of city life. Located 43 km to White court, 62 km to Edson and 28 km to Peers.