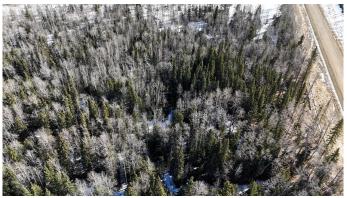

#### \$72,500

0 Bedroom, 0.00 Bathroom, Land on 4.66 Acres

NONE, Rural Yellowhead County, Alberta

Beautiful treed 4.66 acres located on a quiet road North East of Shining Bank Lake. This property would be an ideal place to build your dream home or a cabin to get away from the hustle and bustle of city life. Located 43 km to White court, 62 km to Edson and 28 km to Peers.