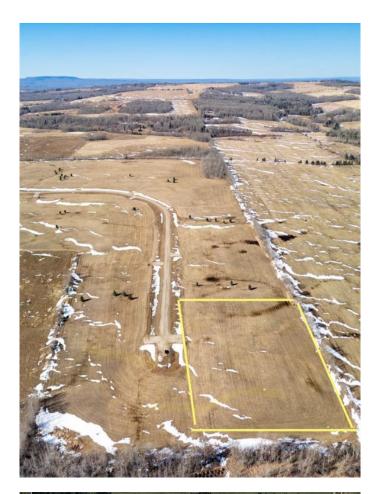

# \$74,900 - Block 2 Lot 8 Eastwood Ridge Estates, Rural Woodlands County

MLS® #A2204800

### \$74,900

0 Bedroom, 0.00 Bathroom, Land on 5.39 Acres

NONE, Rural Woodlands County, Alberta

Lovely location just off the pavement east of Whitecourt. These lots range from 5 acres to 10.9 acres. Use your own developer to build your dream home. Lots have very good views, excellent roads, gas and power to the property lines, and good water in the area. GST included in the list price.

## **Community Information**

| Address     | Block 2 Lot 8 Eastwood Ridg |
|-------------|-----------------------------|
| Subdivision | NONE                        |
| City        | Rural Woodlands County      |
| County      | Woodlands County            |
| Province    | Alberta                     |
| Postal Code | T7S 2A2                     |