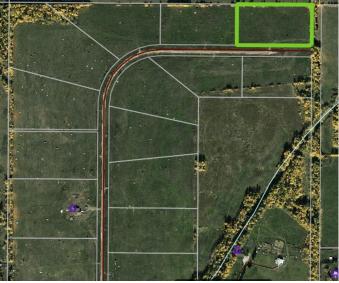

# \$74,900 - Block 2 Lot 8 Eastwood Ridge Estates, Rural Woodlands County

MLS® #A2204800

### \$74,900

0 Bedroom, 0.00 Bathroom, Land on 5.39 Acres

NONE, Rural Woodlands County, Alberta

Lovely location just off the pavement east of Whitecourt. These lots range from 5 acres to 10.9 acres. Use your own developer to build your dream home. Lots have very good views, excellent roads, gas and power to the property lines, and good water in the area. GST included in the list price.

## **Community Information**

| Address     | Block 2 Lot 8 Eastwood Ridg |
|-------------|-----------------------------|
| Subdivision | NONE                        |
| City        | Rural Woodlands County      |
| County      | Woodlands County            |
| Province    | Alberta                     |
| Postal Code | T7S 2A2                     |