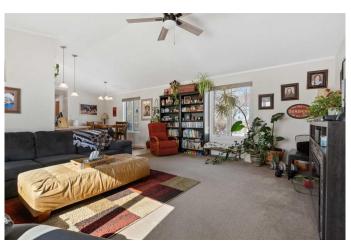

### \$275,000

4 Bedroom, 2.00 Bathroom, 1,520 sqft Residential on 3.11 Acres

NONE, Rural Flagstaff County, Alberta

This 3.11 acre parcel is the perfect starter acreage, beautifully landscaped, large garden, huge shelter belt of trees with cherry, choke cherries and raspberries. The property is located just east of Sedgewick and only a 1/2 mile off the pavement. As you step through the front door you will love the spacious entry, open concept living room, dining and kitchen with a pantry. The home has a total of 4 bedrooms and 2 bathrooms. Outside there is a 16x12 workshop and a 24x16 Barn. The perfect place to have a couple animals.