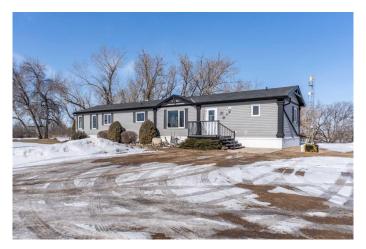

### \$275,000

4 Bedroom, 2.00 Bathroom, 1,520 sqft Residential on 3.11 Acres

NONE, Rural Flagstaff County, Alberta

This 3.11 acre parcel is the perfect starter acreage, beautifully landscaped, large garden, huge shelter belt of trees with cherry, choke cherries and raspberries. The property is located just east of Sedgewick and only a 1/2 mile off the pavement. As you step through the front door you will love the spacious entry, open concept living room, dining and kitchen with a pantry. The home has a total of 4 bedrooms and 2 bathrooms. Outside there is a 16x12 workshop and a 24x16 Barn. The perfect place to have a couple animals.