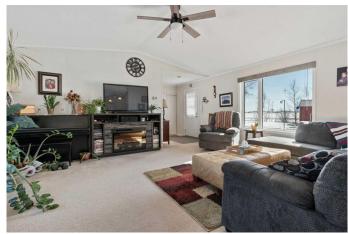

### \$275,000

4 Bedroom, 2.00 Bathroom, 1,520 sqft Residential on 3.11 Acres

NONE, Rural Flagstaff County, Alberta

This 3.11 acre parcel is the perfect starter acreage, beautifully landscaped, large garden, huge shelter belt of trees with cherry, choke cherries and raspberries. The property is located just east of Sedgewick and only a 1/2 mile off the pavement. As you step through the front door you will love the spacious entry, open concept living room, dining and kitchen with a pantry. The home has a total of 4 bedrooms and 2 bathrooms. Outside there is a 16x12 workshop and a 24x16 Barn. The perfect place to have a couple animals.