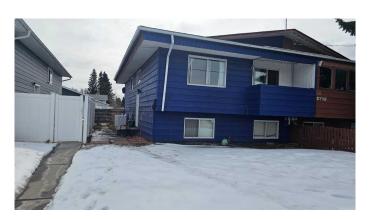

## \$289,900

6 Bedroom, 2.00 Bathroom, 989 sqft Residential on 0.10 Acres

Downtown, Sylvan Lake, Alberta

Investors and First time home buyers - The possibilities are endless with this 6 bedroom, 2 bath duplex with large fenced yard. Big bright windows in this open home with a front balcony and rear deck! The well appointed kitchen (open to the living & dining rooms) has ample cabinets and counter space with a pantry and storage closet. Located in the heart of Town and great walkability to schools, playgrounds, downtown, beach and shopping. Good value and a great affordable home for a larger family!

### **Exterior**

Exterior Features Balcony
Lot Description Back Yard

Roof Asphalt Shingle

Construction Shingle Siding, Wood Frame, Wood Siding

Foundation Wood