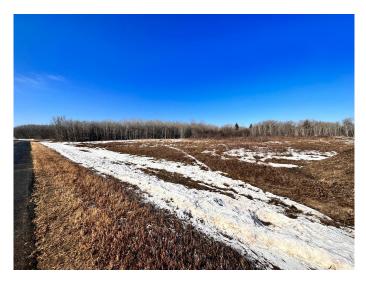

## \$65,000

0 Bedroom, 0.00 Bathroom, Land on 1.75 Acres

NONE, Rural Wainwright No. 61, M.D. of, Alberta

1.75 acre lot located in Ascot Heights which is know for its well treed lots and is a great family neighborhood within minutes from town. Adjacent lot is also for sale. \*GST to be added to purchase price.