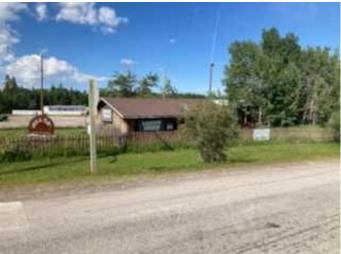

## \$399,900

0 Bedroom, 0.00 Bathroom, Commercial on 4.35 Acres

NONE, Rural Mountain View County, Alberta

Highly Visible location at the corner of Hwy 579 & Range Rd 52 at the 4 Way Stop in Water Valley. This lot is zoned Local Commercial and currently has an old 820 SF +/- previously used as a liquor store in the SW corner of the lot and an old barn with the balance of the 4.35 Acre lot undeveloped. The old building is being sold "As is, where is" and carries no value. There are many commercial possibilities to build on this land.