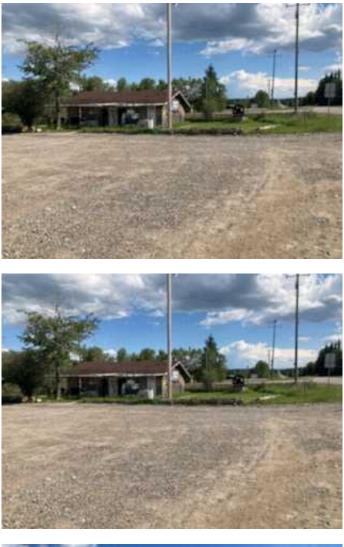

## \$399,900

0 Bedroom, 0.00 Bathroom, Commercial on 4.35 Acres

NONE, Rural Mountain View County, Alberta

Highly Visible location at the corner of Hwy 579 & Range Rd 52 at the 4 Way Stop in Water Valley. This lot is zoned Local Commercial and currently has an old 820 SF +/- previously used as a liquor store in the SW corner of the lot and an old barn with the balance of the 4.35 Acre lot undeveloped. The old building is being sold "As is, where is" and carries no value. There are many commercial possibilities to build on this land.

## **Essential Information**

| MLS® #     | A2204241   |
|------------|------------|
| Price      | \$399,900  |
| Bathrooms  | 0.00       |
| Acres      | 4.35       |
| Year Built | 1964       |
| Туре       | Commercial |
| Sub-Type   | Mixed Use  |
| Status     | Active     |