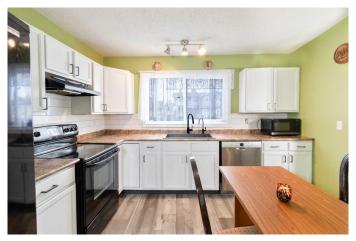

### \$479,900

4 Bedroom, 3.00 Bathroom, 1,144 sqft Residential on 0.06 Acres

Whitehorn, Calgary, Alberta

Charming & Spacious Duplex situated in a well-stablished community in the heart of Whitehorn NE Calgary! This property is perfect for first-time buyers, investors, or growing families, offering a blend of affordability, convenience, and functionality. With quick access to Whitehorn C-Train Station, McKnight Blvd, and Stoney Trail, making commuting a breeze.

Spacious Layout â€" This home features 4 bedrooms, 2.5 bathrooms, and an open-concept living area.

Close to Amenities – Just minutes from Sunridge Mall, Superstore, Safeway, and Peter Lougheed Hospital, ensuring all essentials are within reach.

Outside

T1Y 3S8

Interior

Interior Features Laminate Counters, No Smoking Home

Appliances Dishwasher, Dryer, Electric Stove, Microwave, Refrigerator

Heating Forced Air

Cooling Central Air, Window Unit(s)

Has Basement Yes