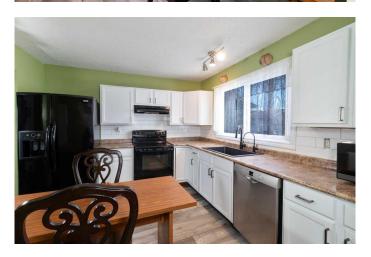

### \$479,900

4 Bedroom, 3.00 Bathroom, 1,144 sqft Residential on 0.06 Acres

Whitehorn, Calgary, Alberta

Charming & Spacious Duplex situated in a well-stablished community in the heart of Whitehorn NE Calgary! This property is perfect for first-time buyers, investors, or growing families, offering a blend of affordability, convenience, and functionality. With quick access to Whitehorn C-Train Station, McKnight Blvd, and Stoney Trail, making commuting a breeze.

Spacious Layout â€" This home features 4 bedrooms, 2.5 bathrooms, and an open-concept living area.

Close to Amenities – Just minutes from Sunridge Mall, Superstore, Safeway, and Peter Lougheed Hospital, ensuring all essentials are within reach.

Outside

T1Y 3S8

Interior

Interior Features Laminate Counters, No Smoking Home

Appliances Dishwasher, Dryer, Electric Stove, Microwave, Refrigerator

Heating Forced Air

Cooling Central Air, Window Unit(s)

Has Basement Yes