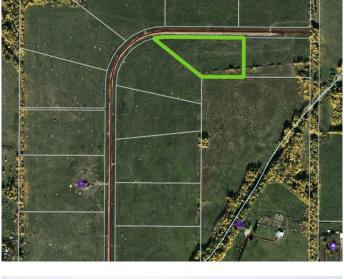

### \$74,900

0 Bedroom, 0.00 Bathroom, Land on 5.02 Acres

NONE, Rural Woodlands County, Alberta

Lovely location just off the pavement east of Whitecourt. These lots range from 5 acres to 10.9 acres. Use your own developer to build your dream home. Lots have very good views, excellent roads, gas and power to the property lines, and good water in the area. GST included in the list price

## **Essential Information**

MLS®# A2203963

Price \$74,900

Bathrooms 0.00 Acres 5.02 Type Land

Residential Land Sub-Type

Status Active

Address Block 1 Lot 7 Eastwood Ridg

Subdivision NONE

City Rural Woodlands County

County **Woodlands County** 

Province Alberta T7S 2A2 Postal Code