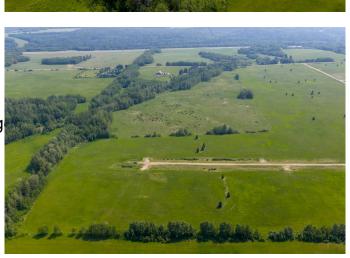

### \$74,900

0 Bedroom, 0.00 Bathroom, Land on 5.02 Acres

NONE, Rural Woodlands County, Alberta

Lovely location just off the pavement east of Whitecourt. These lots range from 5 acres to 10.9 acres. Use your own developer to build your dream home. Lots have very good views, excellent roads, gas and power to the property lines, and good water in the area. GST included in the list price