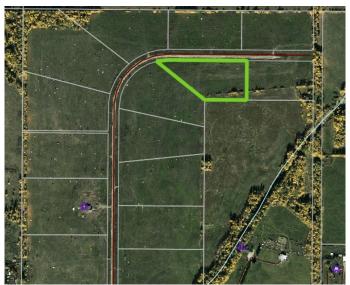

### \$74,900

0 Bedroom, 0.00 Bathroom, Land on 5.02 Acres

NONE, Rural Woodlands County, Alberta

Lovely location just off the pavement east of Whitecourt. These lots range from 5 acres to 10.9 acres. Use your own developer to build your dream home. Lots have very good views, excellent roads, gas and power to the property lines, and good water in the area. GST included in the list price

## **Essential Information**

MLS®# A2203963

Price \$74,900

Bathrooms 0.00 Acres 5.02 Type Land

Residential Land Sub-Type

Status Active

Address Block 1 Lot 7 Eastwood Ridg

Subdivision NONE

City Rural Woodlands County

County **Woodlands County** 

Province Alberta T7S 2A2 Postal Code