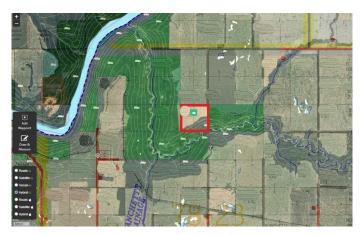

The land features 120 acres of fertile, arable farmland, ideal for farming or grazing, while the remaining area consists of a picturesque coulee leading down to a creek that connects to the Big Smokey River. This natural landscape creates the perfect habitat for abundant wildlife, making it an ideal location for hunting, wildlife observation, and outdoor adventures.

#### Exterior

Lot Description Backs on to Park/Green Space, Creek/River/Stream/Pond, Many Trees