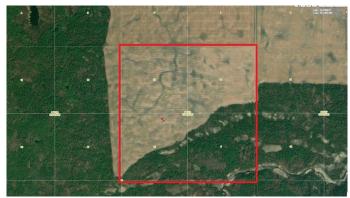

The land features 120 acres of fertile, arable farmland, ideal for farming or grazing, while the remaining area consists of a picturesque coulee leading down to a creek that connects to the Big Smokey River. This natural landscape creates the perfect habitat for abundant wildlife, making it an ideal location for hunting, wildlife observation, and outdoor adventures.

#### Exterior

Lot Description Backs on to Park/Green Space, Creek/River/Stream/Pond, Many Trees