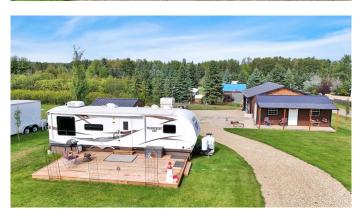

### \$292,900

0 Bedroom, 0.00 Bathroom, Land on 0.44 Acres

NONE, Parkland Beach, Alberta

Exceptional Residential Lot in Parkland Beach – Ready for Your Dream Home or Seasonal Retreat!

This prime residential lot in Parkland Beach offers everything you need to start enjoying lakeside living today. Whether you're ready to build your dream home or simply want a seasonal getaway, this property has it allâ€"including a 2012 - 30' Holiday Trailer for your temporary or vacation accommodations. A drilled well and septic holding tank are already installed.

The 28' x 32' heated garage is already complete and fully equipped with: LED lighting & built-in workbench, Overhead heater for year-round comfort Laundry services with shower & kitchenette. Sunshine door for bright, natural light, 20-gallon hot water tank & 220V power, well-built 2x6 walls, and insulated to R40. Step outside and enjoy the lush, manicured lawn (with 30 yards of topsoil) and a beautiful retaining wall. Gather around the fire pit for memorable family nights under the stars. Gull Lake offers year-round recreation, including boating, swimming, fishing, ice fishing, and golfing. Plus, you're close to exciting local events like rodeos in Rimbey and Ponoka race days at Central AB Race Track. Don't miss this exceptional opportunity to own a ready-to-enjoy property in Parkland Beach!