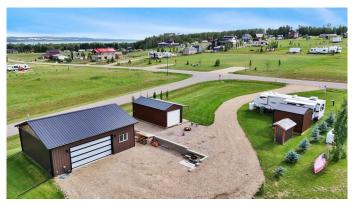

### \$292,900

0 Bedroom, 0.00 Bathroom, Land on 0.44 Acres

NONE, Parkland Beach, Alberta

Exceptional Residential Lot in Parkland Beach – Ready for Your Dream Home or Seasonal Retreat!

This prime residential lot in Parkland Beach offers everything you need to start enjoying lakeside living today. Whether you're ready to build your dream home or simply want a seasonal getaway, this property has it allâ€"including a 2012 - 30' Holiday Trailer for your temporary or vacation accommodations. A drilled well and septic holding tank are already installed.

The 28' x 32' heated garage is already complete and fully equipped with: LED lighting & built-in workbench, Overhead heater for year-round comfort Laundry services with shower & kitchenette. Sunshine door for bright, natural light, 20-gallon hot water tank & 220V power, well-built 2x6 walls, and insulated to R40. Step outside and enjoy the lush, manicured lawn (with 30 yards of topsoil) and a beautiful retaining wall. Gather around the fire pit for memorable family nights under the stars. Gull Lake offers year-round recreation, including boating, swimming, fishing, ice fishing, and golfing. Plus, you're close to exciting local events like rodeos in Rimbey and Ponoka race days at Central AB Race Track. Don't miss this exceptional opportunity to own a ready-to-enjoy property in Parkland Beach!