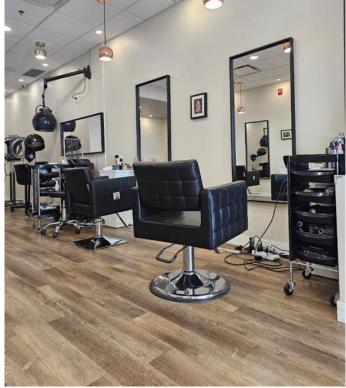

#### \$35,000

0 Bedroom, 0.00 Bathroom, Commercial on 0.00 Acres

Windsor Park, Calgary, Alberta

Great opportunity to own your Hair Salon and Beauty Shop, located in 5809 Macleod Trail SW with maximized exposure and ample parkings. Seven (7) chairs, three (3) washing/shampoo stations, bathroom, rear staff room. Total 1,200 sq.ft and basic lease rate \$43/annual which means \$4,300 monthly - there is currently three (3) chair rental incomes \$3,000 monthly so actually monthly payment \$1,300. Two (2) more chair rental inquiry now but the decision can be made by the new owner. There is a space to add one (1) more chair in it. The operating cost \$18.5 annually (\$1,850 monthly). Five (5) year lease term until Feb 28, 2028 plus Two (2) more five (5) year option to renew. Be You Own Boss!