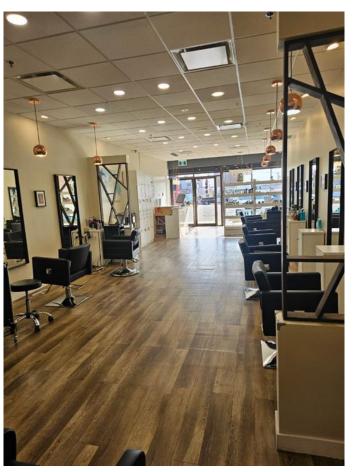

#### \$35,000

0 Bedroom, 0.00 Bathroom, Commercial on 0.00 Acres

Windsor Park, Calgary, Alberta

Great opportunity to own your Hair Salon and Beauty Shop, located in 5809 Macleod Trail SW with maximized exposure and ample parkings. Seven (7) chairs, three (3) washing/shampoo stations, bathroom, rear staff room. Total 1,200 sq.ft and basic lease rate \$43/annual which means \$4,300 monthly - there is currently three (3) chair rental incomes \$3,000 monthly so actually monthly payment \$1,300. Two (2) more chair rental inquiry now but the decision can be made by the new owner. There is a space to add one (1) more chair in it. The operating cost \$18.5 annually (\$1,850 monthly). Five (5) year lease term until Feb 28, 2028 plus Two (2) more five (5) year option to renew. Be You Own Boss!