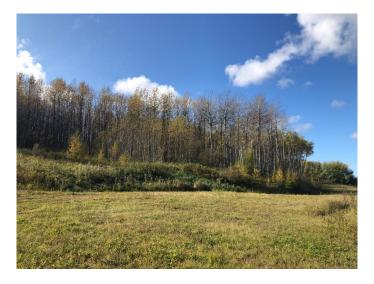

### \$69,000

0 Bedroom, 0.00 Bathroom, Land on 3.03 Acres

NONE, Plamondon, Alberta

Here is a hidden gem, a great spot to park your RV and maybe built a home later (3.03 Acres). There are two lots for sale in this area which as of date is undeveloped. There are four lots here on a no exit road. So lots of privacy and nothing but unobstructed views of a valley with great sun sets. These lots have a gentle slope, but at the base of the lot there is plenty of room to put a few RV's and use it recreationally for now. Seller is motivated and price is obviously negotiable. Gas at the property line, power is close, just across the road.

#### **Exterior**

Lot Description Backs on to Park/Green Space, Gentle Sloping