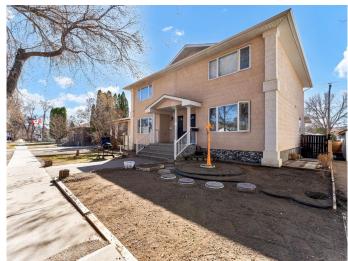

# \$575,000 - 327/329 3 Street Nw, Medicine Hat

MLS® #A2203392

### \$575,000

3 Bedroom, 3.00 Bathroom, 2,839 sqft Residential on 0.14 Acres

Riverside, Medicine Hat, Alberta

Fantastic full duplex on SEPARATE titles. With 3 bedrooms and 3 bathrooms, this makes an ideal revenue property.( Primary bedroom has an ensuite and a walk in closet). Great location in quiet Riverside making it ideal for finding tenants. With a shortage of rentals in this city, this will make a good investment for the revenue seeker.

#### **Exterior**

Exterior Features Balcony
Lot Description Back Yard

Roof Asphalt Shingle

Construction Stucco, Wood Frame, Concrete

Foundation Poured Concrete