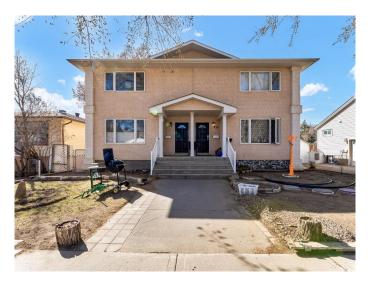

# \$575,000 - 327/329 3 Street Nw, Medicine Hat

MLS® #A2203392

### \$575,000

3 Bedroom, 3.00 Bathroom, 2,839 sqft Residential on 0.14 Acres

Riverside, Medicine Hat, Alberta

Fantastic full duplex on SEPARATE titles. With 3 bedrooms and 3 bathrooms, this makes an ideal revenue property.( Primary bedroom has an ensuite and a walk in closet). Great location in quiet Riverside making it ideal for finding tenants. With a shortage of rentals in this city, this will make a good investment for the revenue seeker.

Sub-Type Duplex

Style Side by Side, 2 Storey

Status Active