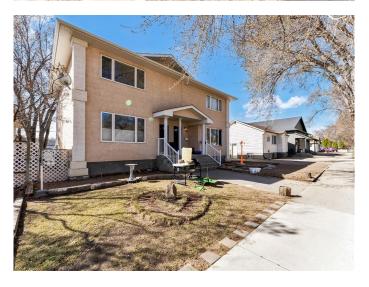

# \$575,000 - 327/329 3 Street Nw, Medicine Hat

MLS® #A2203392

### \$575,000

3 Bedroom, 3.00 Bathroom, 2,839 sqft Residential on 0.14 Acres

Riverside, Medicine Hat, Alberta

Fantastic full duplex on SEPARATE titles. With 3 bedrooms and 3 bathrooms, this makes an ideal revenue property.( Primary bedroom has an ensuite and a walk in closet). Great location in quiet Riverside making it ideal for finding tenants. With a shortage of rentals in this city, this will make a good investment for the revenue seeker.

#### **Exterior**

Exterior Features Balcony
Lot Description Back Yard

Roof Asphalt Shingle

Construction Stucco, Wood Frame, Concrete

Foundation Poured Concrete