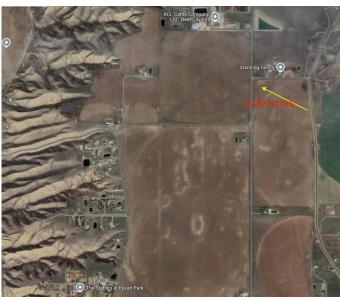

### \$389,000

0 Bedroom, 0.00 Bathroom, Land on 4.99 Acres

NONE, Rural Lethbridge County, Alberta

Build Your Dream Home Next to the City of Lethbridge!

This stunning acreage offers unobstructed views and the perfect blend of rural living with city convenience. Enjoy the peace and space of the countryside while being just minutes from Lethbridge. Whether youâ€<sup>™</sup>re looking for a quiet retreat or the ideal place to build your dream home, this property provides the best of both worlds—expansive land, breathtaking scenery, and easy access to all city amenities.

### **Essential Information**

| MLS® #    | A2203284         |
|-----------|------------------|
| Price     | \$389,000        |
| Bathrooms | 0.00             |
| Acres     | 4.99             |
| Туре      | Land             |
| Sub-Type  | Residential Land |
| Status    | Active           |