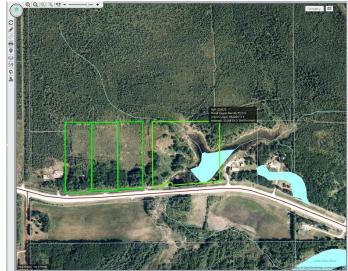

## \$110,000

0 Bedroom, 0.00 Bathroom, Land on 22.16 Acres

NONE, Rural Lesser Slave River No. 124, M.D. of, Alberta

\*\*\*Serious Seller â€" Open to Reasonable Offers\*\*\* Rare 4-Parcels Package on Old Smith Hwy | 22.16 Acres An incredible opportunity to own four adjacent, individually titled parcels totaling 22.16 acresâ€"offered together as one value-packed package. Whether you're looking to develop, invest, or secure a private retreat, this land delivers exceptional potential. Located just minutes from the Lesser Slave and Moose Rivers, this is a recreational haven for hunting, fishing, and quadding. Positioned close to the Mistue Industrial Park, the Hamlet of Smith, and the full services of Slave Lake, the property offers both seclusion and convenience. This is your chance to own a substantial piece of land in a region that continues to grow. The seller is serious and open to negotiation. Opportunities like this are rareâ€"don't wait.

# **Community Information**

Address 32068 Old Smith Highway

Subdivision NONE

City Rural Lesser Slave River No. 124, M.D. of

County Lesser Slave River No. 124, M.D. of

Province Alberta
Postal Code T0G 2A4