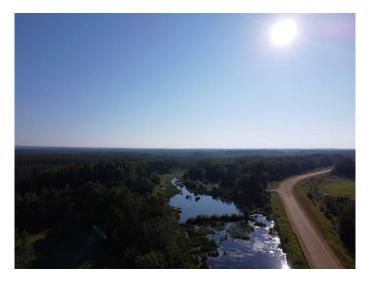

## \$110,000

0 Bedroom, 0.00 Bathroom, Land on 22.16 Acres

NONE, Rural Lesser Slave River No. 124, M.D. of, Alberta

\*\*\*Serious Seller â€" Open to Reasonable Offers\*\*\* Rare 4-Parcels Package on Old Smith Hwy | 22.16 Acres An incredible opportunity to own four adjacent, individually titled parcels totaling 22.16 acresâ€"offered together as one value-packed package. Whether you're looking to develop, invest, or secure a private retreat, this land delivers exceptional potential. Located just minutes from the Lesser Slave and Moose Rivers, this is a recreational haven for hunting, fishing, and quadding. Positioned close to the Mistue Industrial Park, the Hamlet of Smith, and the full services of Slave Lake, the property offers both seclusion and convenience. This is your chance to own a substantial piece of land in a region that continues to grow. The seller is serious and open to negotiation. Opportunities like this are rareâ€"don't wait.