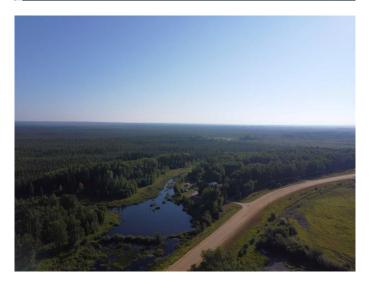

## \$110,000

0 Bedroom, 0.00 Bathroom, Land on 22.16 Acres

NONE, Rural Lesser Slave River No. 124, M.D. of, Alberta

\*\*\*Serious Seller â€" Open to Reasonable Offers\*\*\* Rare 4-Parcels Package on Old Smith Hwy | 22.16 Acres An incredible opportunity to own four adjacent, individually titled parcels totaling 22.16 acresâ€"offered together as one value-packed package. Whether you're looking to develop, invest, or secure a private retreat, this land delivers exceptional potential. Located just minutes from the Lesser Slave and Moose Rivers, this is a recreational haven for hunting, fishing, and quadding. Positioned close to the Mistue Industrial Park, the Hamlet of Smith, and the full services of Slave Lake, the property offers both seclusion and convenience. This is your chance to own a substantial piece of land in a region that continues to grow. The seller is serious and open to negotiation. Opportunities like this are rareâ€"don't wait.