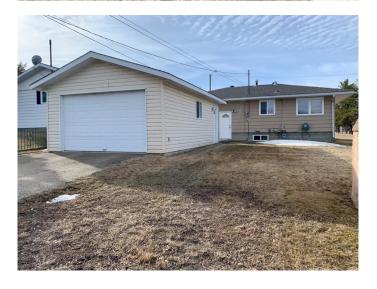

### \$279,000

3 Bedroom, 2.00 Bathroom, 983 sqft Residential on 0.14 Acres

Lac La Biche, Lac La Biche, Alberta

REDUCED! Are you looking for an affordable turn key home with 2 separate living spaces? You can purchase this nicely renovated home, live on one floor and rent out the other, rent out both, or use the whole house! Upgrades include: a new roof, flooring, paint, tile work and stainless steel appliances.! The forced air furnace, and space heater both run on natural gas. There are 2 bedrooms up and one down stairs with a full bathroom on each floor. The home also has laundry machines on the main floor and in the basement! There is back alley access to parking in the back where you will find a double detached garage, as well as street parking in the front. Shopping, schools, and business are walking distance away. Call today to book your showing!

#### **Amenities**

Parking Spaces 2

Parking Double Garage Detached, Off Street, Single Garage Detached

# of Garages 2