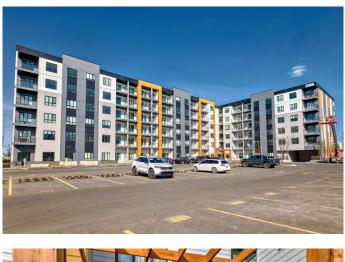

# \$379,900 - 3623, 60 Skyview Ranch Road Ne, Calgary

MLS® #A2202975

#### \$379,900

3 Bedroom, 2.00 Bathroom, 1,033 sqft Residential on 0.00 Acres

Skyview Ranch, Calgary, Alberta

Welcome to Skyview North by TRUMAN! This exceptional Top-Floor unit offers a bright and spacious 3-Bedroom, 2-Bathroom home, with 1-Titled Underground Parking Stall, located in the established community of Skyview Ranch. Enjoy refined finishes throughout, including Luxury Vinyl Plank flooring and a designer Lighting package. The Kitchen features Stainless Steel Appliances, Full Height Cabinetry with Soft-Close Doors, and elegant Quartz Countertops, making it a perfect space for culinary creativity. The Primary Bedroom boasts a walk-through closet that leads to a private 3-piece Ensuite Bathroom. The Secondary Bedroom offers a spacious layout with a walk-through closet leading to a shared Jack and Jill Bathroom, providing convenience and privacy. The third bedroom is perfect for guests, a home office, or family. Additional conveniences include in-suite Washer and Dryer, stylish Window Coverings, and a Balcony off the Living Room, ideal for relaxation and outdoor enjoyment. Skyview North is ideally located just steps away from amenities such as shopping at Sky Point Landing, Green Spaces, and extensive Playgrounds. With easy access to both Stoney and Deerfoot Trail, commuting is a breeze. \*Photo Gallery of Similar Unit

Built in 2024

**Essential Information** 

| MLS® #         | A2202975          |
|----------------|-------------------|
| Price          | \$379,900         |
| Bedrooms       | 3                 |
| Bathrooms      | 2.00              |
| Full Baths     | 2                 |
| Square Footage | 1,033             |
| Acres          | 0.00              |
| Year Built     | 2024              |
| Туре           | Residential       |
| Sub-Type       | Apartment         |
| Style          | Single Level Unit |
| Status         | Active            |