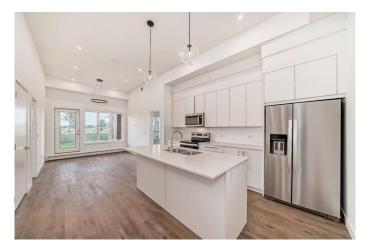

#### \$379,900

3 Bedroom, 2.00 Bathroom, 1,033 sqft Residential on 0.00 Acres

Skyview Ranch, Calgary, Alberta

Welcome to Skyview North by TRUMAN! This exceptional Top-Floor unit offers a bright and spacious 3-Bedroom, 2-Bathroom home, with 1-Titled Underground Parking Stall, located in the established community of Skyview Ranch. Enjoy refined finishes throughout, including Luxury Vinyl Plank flooring and a designer Lighting package. The Kitchen features Stainless Steel Appliances, Full Height Cabinetry with Soft-Close Doors, and elegant Quartz Countertops, making it a perfect space for culinary creativity. The Primary Bedroom boasts a walk-through closet that leads to a private 3-piece Ensuite Bathroom. The Secondary Bedroom offers a spacious layout with a walk-through closet leading to a shared Jack and Jill Bathroom, providing convenience and privacy. The third bedroom is perfect for guests, a home office, or family. Additional conveniences include in-suite Washer and Dryer, stylish Window Coverings, and a Balcony off the Living Room, ideal for relaxation and outdoor enjoyment. Skyview North is ideally located just steps away from amenities such as shopping at Sky Point Landing, Green Spaces, and extensive Playgrounds. With easy access to both Stoney and Deerfoot Trail, commuting is a breeze. \*Photo Gallery of Similar Unit

## Interior

| Interior Features | Breakfast Bar, Quartz Counters                                |  |
|-------------------|---------------------------------------------------------------|--|
| Appliances        | Dishwasher, Electric Range, Microwave Hood Fan, Refrigerator, |  |
|                   | Washer/Dryer, Window Coverings                                |  |
| Heating           | Baseboard                                                     |  |
| Cooling           | None                                                          |  |
| # of Stories      | 6                                                             |  |