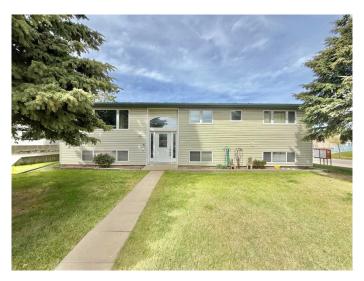

### \$569,900

5 Bedroom, 3.00 Bathroom, 1,248 sqft Residential on 0.19 Acres

Hillcrest, Hinton, Alberta

102 McPherson drive has everything you need in a single family home plus more! Located on a large corner lot in the highly desirable upper hill area! The first thing you will notice is The quality of care and pride of ownership this owner has given the home. It is in pristine condition and ready for a new owner. Upon entering the home you're astounded by the expansive living space provided. The living room is large, complimented by an efficient wood fireplace insert keeping you toasty warm while offering serene ambiance while entertaining. The living room seamlessly flows through the dining room into the kitchen. Form meets function in this perfectly designed kitchen space, allowing enough space for multiple people during busy family events. Moving through the rest of the main floor you have an excellently finished 4pc bath, 2 spacious bedrooms plus a large primary bed that houses its own 2 pc ensuite. The basement is equally impressive featuring padded carpeting and another wood burning stove. This space doubles as an additional living room/Den or large play room. This basement also features several bedrooms and its own 3pc bathroom. Accessible through the dining room or rear entrance is a glorious and sizeable deck space, boasting 336sqft 12x28 deck overlooking the neighbourhood. There is an ideal covered storage area under the deck for your seasonal items or firewood. If this home wasn't enough then the 28x32 heated double garage with 8'7' High x 9'8' Wide

#### **Essential Information**

MLS® # A2202771 Price \$569,900

Bedrooms 5
Bathrooms 3.00
Full Baths 2
Half Baths 1

Square Footage 1,248 Acres 0.19 Year Built 1975

Type Residential
Sub-Type Detached
Style Bi-Level
Status Active

# **Community Information**

Address 102 Mcpherson Drive

Subdivision Hillcrest City Hinton

County Yellowhead County

Province Alberta
Postal Code T7V1J8