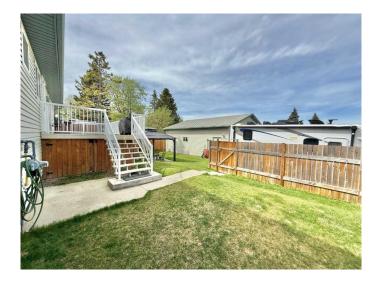

### \$569,900

5 Bedroom, 3.00 Bathroom, 1,248 sqft Residential on 0.19 Acres

Hillcrest, Hinton, Alberta

102 McPherson drive has everything you need in a single family home plus more! Located on a large corner lot in the highly desirable upper hill area! The first thing you will notice is The quality of care and pride of ownership this owner has given the home. It is in pristine condition and ready for a new owner. Upon entering the home you're astounded by the expansive living space provided. The living room is large, complimented by an efficient wood fireplace insert keeping you toasty warm while offering serene ambiance while entertaining. The living room seamlessly flows through the dining room into the kitchen. Form meets function in this perfectly designed kitchen space, allowing enough space for multiple people during busy family events. Moving through the rest of the main floor you have an excellently finished 4pc bath, 2 spacious bedrooms plus a large primary bed that houses its own 2 pc ensuite. The basement is equally impressive featuring padded carpeting and another wood burning stove. This space doubles as an additional living room/Den or large play room. This basement also features several bedrooms and its own 3pc bathroom. Accessible through the dining room or rear entrance is a glorious and sizeable deck space, boasting 336sqft 12x28 deck overlooking the neighbourhood. There is an ideal covered storage area under the deck for your seasonal items or firewood. If this home wasn't enough then the 28x32 heated double garage with 8'7' High x 9'8' Wide

#### **Exterior**

Exterior Features Lighting

Lot Description Back Yard, Front Yard, Gentle Sloping, Landscaped, Private, Street

Lighting

Roof Asphalt Shingle

Construction Vinyl Siding, Wood Frame

Foundation Poured Concrete