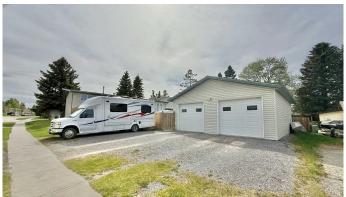

### \$569,900

5 Bedroom, 3.00 Bathroom, 1,248 sqft Residential on 0.19 Acres

Hillcrest, Hinton, Alberta

102 McPherson drive has everything you need in a single family home plus more! Located on a large corner lot in the highly desirable upper hill area! The first thing you will notice is The quality of care and pride of ownership this owner has given the home. It is in pristine condition and ready for a new owner. Upon entering the home you're astounded by the expansive living space provided. The living room is large, complimented by an efficient wood fireplace insert keeping you toasty warm while offering serene ambiance while entertaining. The living room seamlessly flows through the dining room into the kitchen. Form meets function in this perfectly designed kitchen space, allowing enough space for multiple people during busy family events. Moving through the rest of the main floor you have an excellently finished 4pc bath, 2 spacious bedrooms plus a large primary bed that houses its own 2 pc ensuite. The basement is equally impressive featuring padded carpeting and another wood burning stove. This space doubles as an additional living room/Den or large play room. This basement also features several bedrooms and its own 3pc bathroom. Accessible through the dining room or rear entrance is a glorious and sizeable deck space, boasting 336sqft 12x28 deck overlooking the neighbourhood. There is an ideal covered storage area under the deck for your seasonal items or firewood. If this home wasn't enough then the 28x32 heated double garage with 8'7' High x 9'8' Wide

Overhead Doors with 10' Ceilings and 220v power might just be star of the show. This garage is sure please any garage enthusiast or shop worker alike. There is also enough space for RV Parking. This home and property is sure to check off everything on your list of needs and wants for home!

#### **Amenities**

Parking Spaces 4

Parking Double Garage Detached, Driveway, Garage Faces Side, Heated

Garage, Insulated, Parking Pad

# of Garages 2