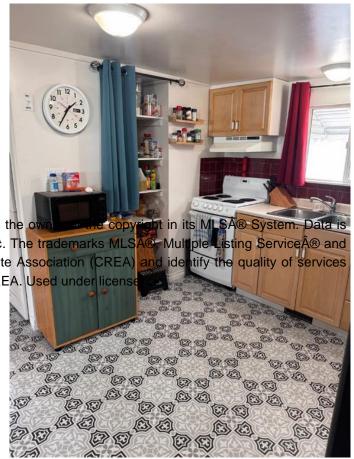

### \$69,999

2 Bedroom, 1.00 Bathroom, 860 sqft Mobile on 0.00 Acres

Forest Lawn Industrial, Calgary, Alberta

Welcome to Oasis Mobile Home Park located in a central location near the Foothills industrial, with a low lot rent of \$750 a month including water. This well kept clean mobile home boasts with pride of home ownership, when you enter the mobile you will instantly feel at home. With an open layout, 2 cozy bedrooms and a well kept kitchen, this home is move in ready and ideal for a small family. A fenced backyard offers privacy for the summer months to entertain and have a small garden. Oasis Park also allows garages and carports to be build with management approval, rentals are also allowed with management approval! Book your private showing today!!

#### Interior

Appliances Electric Stove, Refrigerator, E

Heating Forced Air, Natural Gas

Cooling Wall/Window Unit(s)