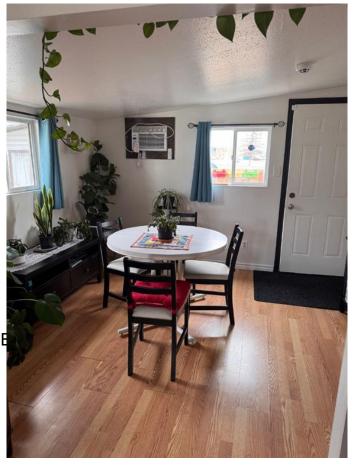

### \$69,999

2 Bedroom, 1.00 Bathroom, 860 sqft Mobile on 0.00 Acres

Forest Lawn Industrial, Calgary, Alberta

Welcome to Oasis Mobile Home Park located in a central location near the Foothills industrial, with a low lot rent of \$750 a month including water. This well kept clean mobile home boasts with pride of home ownership, when you enter the mobile you will instantly feel at home. With an open layout, 2 cozy bedrooms and a well kept kitchen, this home is move in ready and ideal for a small family. A fenced backyard offers privacy for the summer months to entertain and have a small garden. Oasis Park also allows garages and carports to be build with management approval, rentals are also allowed with management approval! Book your private showing today!!