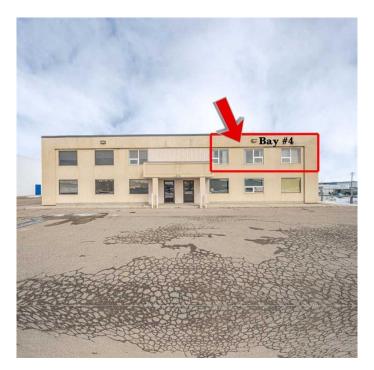

# \$7 - Bay 4, 5208 62 Street, Lloydminster

MLS® #A2202545

#### \$7

0 Bedroom, 0.00 Bathroom, Commercial on 0.00 Acres

Glen E. Neilsen Industrial Park, Lloydminster, Alberta

3108 Office space and 1680 shop bay of office space located in Glenn E Industrial Park - located on the second level of the building - has been very well cared for. Space includes large reception area, several finished offices, meeting rooms, bathrooms, coffee/kitchen area. Lots of natural lighting. Lot offers ample paved parking and good exposure, NNN lease. Some fenced compound also available. Common cost include; Property Taxes, Building Insurance, Property Management, Natural Gas, Electric, Water & Sewer, Garbage disposal, Snow removal, and yard maintenance.