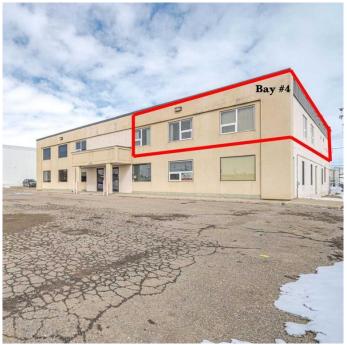

# \$7 - Bay 4, 5208 62 Street, Lloydminster

MLS® #A2202545

#### \$7

0 Bedroom, 0.00 Bathroom, Commercial on 0.00 Acres

Glen E. Neilsen Industrial Park, Lloydminster, Alberta

3108 Office space and 1680 shop bay of office space located in Glenn E Industrial Park - located on the second level of the building - has been very well cared for. Space includes large reception area, several finished offices, meeting rooms, bathrooms, coffee/kitchen area. Lots of natural lighting. Lot offers ample paved parking and good exposure, NNN lease. Some fenced compound also available. Common cost include; Property Taxes, Building Insurance, Property Management, Natural Gas, Electric, Water & Sewer, Garbage disposal, Snow removal, and yard maintenance.