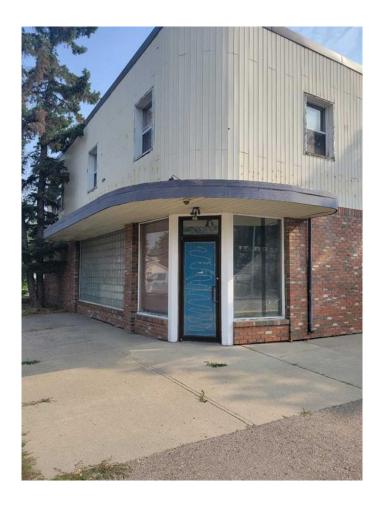

#### \$1,299,000

0 Bedroom, 0.00 Bathroom, Commercial on 0.17 Acres

Winston Heights/Mountview, Calgary, Alberta

This 2 story office/apartment/flex building with full basement and double garage, sits with great exposure on a busy street, on a 7502 sq ft lot with Direct Control land use, in an H-GO zone which will allow for a ton of different uses and/or re-development opportunities. The existing building is 2518 sq ft of Flex/Office and generates up to \$2600.00 upstairs alone. This property can be sold with neighboring property (MLS A2202292) to garner 13,475 sq ft of development potential. Properties in locations like this don't come on the market often.