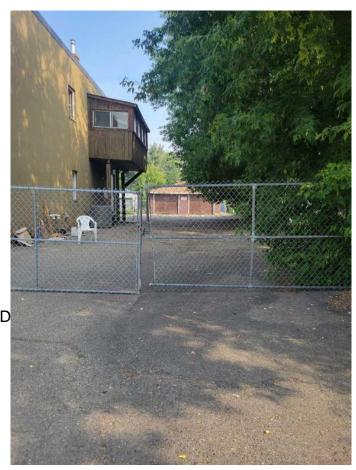

#### \$1,299,000

0 Bedroom, 0.00 Bathroom, Commercial on 0.17 Acres

Winston Heights/Mountview, Calgary, Alberta

This 2 story office/apartment/flex building with full basement and double garage, sits with great exposure on a busy street, on a 7502 sq ft lot with Direct Control land use, in an H-GO zone which will allow for a ton of different uses and/or re-development opportunities. The existing building is 2518 sq ft of Flex/Office and generates up to \$2600.00 upstairs alone. This property can be sold with neighboring property (MLS A2202292) to garner 13,475 sq ft of development potential. Properties in locations like this don't come on the market often.

### **Amenities**

Parking Spaces 12