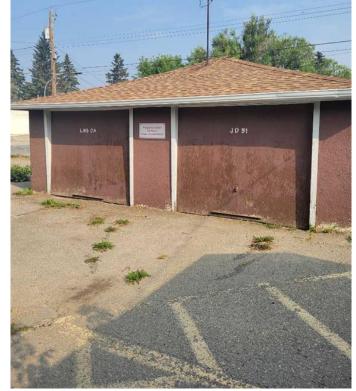

#### \$1,299,000

0 Bedroom, 0.00 Bathroom, Commercial on 0.17 Acres

Winston Heights/Mountview, Calgary, Alberta

This 2 story office/apartment/flex building with full basement and double garage, sits with great exposure on a busy street, on a 7502 sq ft lot with Direct Control land use, in an H-GO zone which will allow for a ton of different uses and/or re-development opportunities. The existing building is 2518 sq ft of Flex/Office and generates up to \$2600.00 upstairs alone. This property can be sold with neighboring property (MLS A2202292) to garner 13,475 sq ft of development potential. Properties in locations like this don't come on the market often.

### **Amenities**

Parking Spaces 12