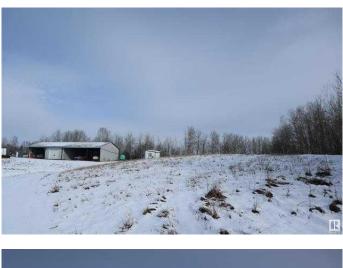

#### \$949,000

0 Bedroom, 0.00 Bathroom, Land on 158.00 Acres

NONE, Warburg, Alberta

158 Acres Zoned (NSRV) North Saskatchewan River Valley. Fully Developed 30'x46' insulated shop powered by a generator for lights and propane for heat. Open Faced Shelters on either side of the shop. It is Estimated that an inventory of 220,000+/- tons of gravel is under ground. Some farmland as well. Alta Link Revenue of \$3000+/- per year. Located at Range Road 31 and Twp Road 512A.