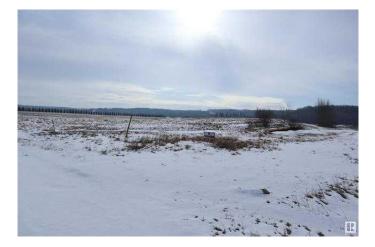

#### \$949,000

0 Bedroom, 0.00 Bathroom, Land on 158.00 Acres

NONE, Warburg, Alberta

158 Acres Zoned (NSRV) North Saskatchewan River Valley. Fully Developed 30'x46' insulated shop powered by a generator for lights and propane for heat. Open Faced Shelters on either side of the shop. It is Estimated that an inventory of 220,000+/- tons of gravel is under ground. Some farmland as well. Alta Link Revenue of \$3000+/- per year. Located at Range Road 31 and Twp Road 512A.