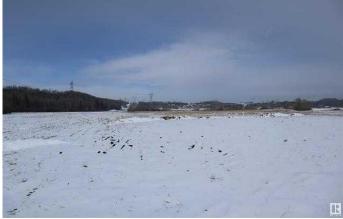

#### \$949,000

0 Bedroom, 0.00 Bathroom, Land on 158.00 Acres

NONE, Warburg, Alberta

158 Acres Zoned (NSRV) North Saskatchewan River Valley. Fully Developed 30'x46' insulated shop powered by a generator for lights and propane for heat. Open Faced Shelters on either side of the shop. It is Estimated that an inventory of 220,000+/- tons of gravel is under ground. Some farmland as well. Alta Link Revenue of \$3000+/- per year. Located at Range Road 31 and Twp Road 512A.