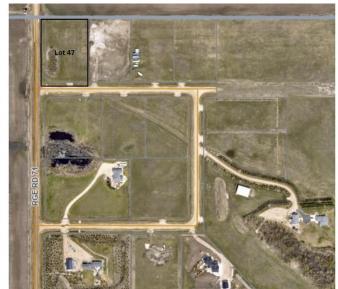

## \$189,900

0 Bedroom, 0.00 Bathroom, Land on 2.69 Acres

NONE, Rural Grande Prairie No. 1, County of, Alberta

Only 5 lots left! This is an exceptional opportunity to build your dream home on a beautiful acreage just 5 minutes west of Grande Prairie. The rolling terrain of the land provides added character, lots are all in grass and ready to mow, and offer potential for walkout basements. The lots are zoned CR-3. which allows for a variety of residential uses and restrictive covenants will keep the subdivision looking great for years to come. This is the perfect scenario for those looking to build a new home with more space and privacy. Properties are fully fenced and power and gas are to the property line, making these ready for immediate development. But that's not all, these acreages offer breathtaking views of the Grande Prairie skyline, the majestic Rocky Mountains and miles of picturesque farmland. Imagine waking up to the beautiful scenery every morning and enjoying the stunning views from your own backyard. This subdivision is truly one of a kind and offers the perfect combination of peaceful rural living with the convenience of being close to all the city amenities. Come have a look today and take the first step towards owning your piece of paradise. Contact your realtor for more details.

## **Community Information**

Address 47 713019 Range Road 71

Subdivision NONE

City Rural Grande Prairie No. 1, County of

County Grande Prairie No. 1, County of

Province Alberta
Postal Code T8W 5E9

#### **Exterior**

Lot Description Corner Lot, No Neighbours Behind