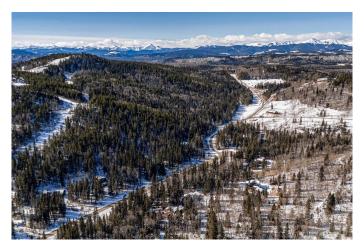

## \$530,000

0 Bedroom, 0.00 Bathroom, Land on 2.00 Acres

Wintergreen, Rural Rocky View County, Alberta

Looking to escape the city? ~Welcome to 245 Mountain Lion Dr where Nature Awaits~ A rare opportunity to build your dream home on one of the last undeveloped lots in the subdivision. Just up the road from the Wintergreen Golf Course this majestic 2 Acre lot is a limitless blank canvas, home to variety of trees and wildlife. Backing to the old ski hill this lot has the ideal topography for a walk-out and allows for an assortment of architectural designs. There is no building commitment - you can get creative and start curating your vision immediately OR take your time and build in the future. This guiet community is located 5 minutes from the amenities of Bragg Creek; schools, childcare, shopping, dining, professional services. 30 minutes to Calgary. The convenience of services to the property line adds to the attraction of this location. Come take a walk in the woods and see all the potential this property has to offer!