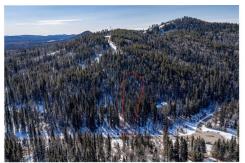

## \$530,000

0 Bedroom, 0.00 Bathroom, Land on 2.00 Acres

Wintergreen, Rural Rocky View County, Alberta

Looking to escape the city? ~Welcome to 245 Mountain Lion Dr where Nature Awaits~ A rare opportunity to build your dream home on one of the last undeveloped lots in the subdivision. Just up the road from the Wintergreen Golf Course this majestic 2 Acre lot is a limitless blank canvas, home to variety of trees and wildlife. Backing to the old ski hill this lot has the ideal topography for a walk-out and allows for an assortment of architectural designs. There is no building commitment - you can get creative and start curating your vision immediately OR take your time and build in the future. This guiet community is located 5 minutes from the amenities of Bragg Creek; schools, childcare, shopping, dining, professional services. 30 minutes to Calgary. The convenience of services to the property line adds to the attraction of this location. Come take a walk in the woods and see all the potential this property has to offer!