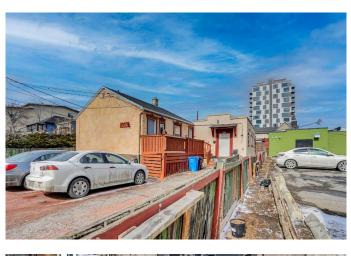

#### \$1,295,000

0 Bedroom, 0.00 Bathroom, Commercial on 0.16 Acres

Crescent Heights, Calgary, Alberta

Unlimited potential for this mix use MU-2 50'x140' lot located just off Edmonton trail & memorial Dr, right across river from Downtown East Village! Lot is designed to built commercial & residential mixed building with f 4.0 h34. Currently there's a house with back addition divided into 2 units A & B both have tenants occupied. Unit A is an older building (about 600sqft) with vaulted ceilings on main floor and a full basement with one bedroom up, one bedroom down, and a full bathroom. Unit B is an addition with no basement but 2 full bathrooms and 5 bedrooms. Total rental income is \$3045.00. Please do not disturb tenants without an appointment.

Built in 1944