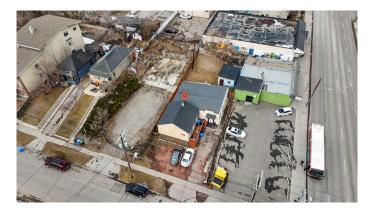

#### \$1,295,000

0 Bedroom, 0.00 Bathroom, Commercial on 0.16 Acres

Crescent Heights, Calgary, Alberta

Unlimited potential for this mix use MU-2 50'x140' lot located just off Edmonton trail & memorial Dr, right across river from Downtown East Village! Lot is designed to built commercial & residential mixed building with f 4.0 h34. Currently there's a house with back addition divided into 2 units A & B both have tenants occupied. Unit A is an older building (about 600sqft) with vaulted ceilings on main floor and a full basement with one bedroom up, one bedroom down, and a full bathroom. Unit B is an addition with no basement but 2 full bathrooms and 5 bedrooms. Total rental income is \$3045.00. Please do not disturb tenants without an appointment.