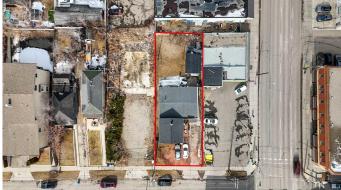

#### \$1,295,000

0 Bedroom, 0.00 Bathroom, Commercial on 0.16 Acres

Crescent Heights, Calgary, Alberta

Unlimited potential for this mix use MU-2 50'x140' lot located just off Edmonton trail & memorial Dr, right across river from Downtown East Village! Lot is designed to built commercial & residential mixed building with f 4.0 h34. Currently there's a house with back addition divided into 2 units A & B both have tenants occupied. Unit A is an older building (about 600sqft) with vaulted ceilings on main floor and a full basement with one bedroom up, one bedroom down, and a full bathroom. Unit B is an addition with no basement but 2 full bathrooms and 5 bedrooms. Total rental income is \$3045.00. Please do not disturb tenants without an appointment.