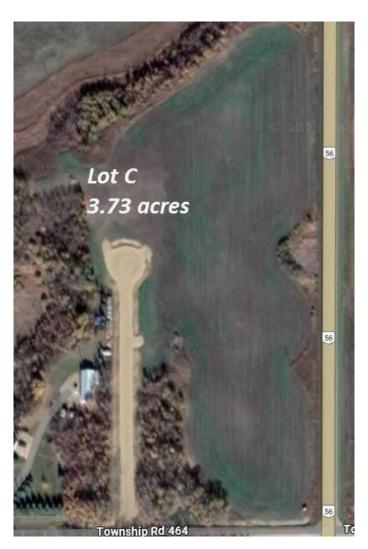

## \$249,900

0 Bedroom, 0.00 Bathroom, Land on 3.73 Acres

NONE, Rural Camrose County, Alberta

Wow! Acreage living (with CITY WATER) a mere minutes from the City of Camrose. Build your dream home on this 3.73 acre parcel, adjacent to HWY 56, north of the Richardson Pioneer Legacy Junction corner. City water, power and natural gas are at the property line. It's paved most of the way, with just a minor amount of gravel to enter the acreage. In a cul-de-sac which limits unwanted traffic. Enjoy your privacy, just a short drive from Camrose (approximately 7 minutes). Two other lots also available. Welcome home!

#### **Essential Information**

MLS® # A2201298 Price \$249,900

Bathrooms 0.00 Acres 3.73 Type Land

Sub-Type Residential Land

Status Active