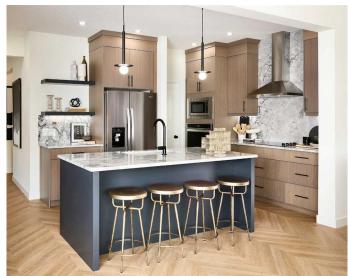

## \$779,400

4 Bedroom, 4.00 Bathroom, 1,887 sqft Residential on 0.08 Acres

Pine Creek, Calgary, Alberta

This beautiful and brand-new Rundle 24 model is built by Brookfield Residential and is nearly move-in ready with a possession this July! This stunning new home offers an intelligently designed layout that features 2 living areas. 3 bedrooms, 2.5 bathrooms + a fully legal basement suite with its own private entrance. This new home has a stunning design palette that is timeless and warm throughout. The double attached garage leads through a large mud room that is attached to a walkthrough pantry connected to the kitchen - making grocery delivery that much easier! The large kitchen features an upgraded appliance package including chimney hood fan, built-in wall oven and a built-in cooktop. The kitchen features a large island that offers additional seating space and makes the perfect space to entertain guests. The kitchen overlooks both the dining area and great room which is complete with a central electric fireplace. Lastly, a wall of windows across the back of the home provides a clear view of the backyard from any living space on the main level. Open railing flows from the main level to the upper floor - ensuring natural light flows from top to bottom all day long. The upper level has a central bonus room that is the perfect TV space and separates the primary suite from the secondary bedrooms. The primary suite includes a large bedroom with the upgraded ensuite option that includes dual sinks, soaker tub, walk-in shower and private water closet as well as a large walk-in closet.

#### Interior

Interior Features Double Vanity, No Animal Home, No Smoking Home, Open Floorplan,

Pantry, Quartz Counters, Vinyl Windows

Appliances Built-In Oven, Dishwasher, Dryer, Electric Cooktop, Microwave, Range