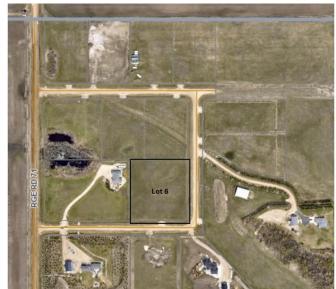

#### \$189,900

0 Bedroom, 0.00 Bathroom, Land on 3.39 Acres

NONE, Rural Grande Prairie No. 1, County of, Alberta

Only 5 lots left! This is an exceptional opportunity to build your dream home on a beautiful acreage just 5 minutes west of Grande Prairie. The rolling terrain of the land provides added character, lots are all in grass and ready to mow, and offer potential for walkout basements. The lots are zoned CR-3. which allows for a variety of residential uses and restrictive covenants will keep the subdivision looking great for years to come. This is the perfect scenario for those looking to build a new home with more space and privacy. Properties are fully fenced and power and gas are to the property line, making these ready for immediate development. But that's not all, these acreages offer breathtaking views of the Grande Prairie skyline, the majestic Rocky Mountains and miles of picturesque farmland. Imagine waking up to the beautiful scenery every morning and enjoying the stunning views from your own backyard. This subdivision is truly one of a kind and offers the perfect combination of peaceful rural living with the convenience of being close to all the city amenities. Come have a look today and take the first step towards owning your piece of paradise. Contact your realtor for more details.