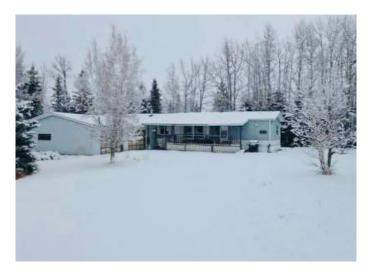

## \$369,000

2 Bedroom, 2.00 Bathroom, 1,216 sqft Residential on 2.10 Acres

Ricinus Ridge, Rural Clearwater County, Alberta

Welcome to your charming 2.1 acre retreat in Ricinus Ridge subdivision- ideal for full-time living or weekend get away. This cozy 2 bedroom( easily converted back to 3),2 (spacious 4 piece ensuite off of primary bedroom )bathroom mobile home, built in 1989, offers open - concept layout. The double attached heated garage is perfect for projects or storage. Enjoy the privacy of a beautiful treed lot with mature apple trees, fenced garden area, perennials landscaping and approx. 1 acre of cleared land at the back ideal for creating your own peaceful sanctuary. This property has easy access to lakes, rivers, OHV trails, the west country and outdoor recreation. Only 10 minutes to Caroline and 25 minutes to Rocky Mountain House.

#### **Exterior**

Exterior Features Private Yard

Lot Description Few Trees, Many Trees, Treed

Roof Metal

Construction Vinyl Siding, Wood Frame

Foundation Block