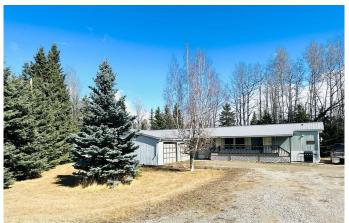

## \$369,000

2 Bedroom, 2.00 Bathroom, 1,216 sqft Residential on 2.10 Acres

Ricinus Ridge, Rural Clearwater County, Alberta

Welcome to your charming 2.1 acre retreat in Ricinus Ridge subdivision- ideal for full-time living or weekend get away. This cozy 2 bedroom( easily converted back to 3),2 (spacious 4 piece ensuite off of primary bedroom )bathroom mobile home, built in 1989, offers open - concept layout. The double attached heated garage is perfect for projects or storage. Enjoy the privacy of a beautiful treed lot with mature apple trees, fenced garden area, perennials landscaping and approx. 1 acre of cleared land at the back ideal for creating your own peaceful sanctuary. This property has easy access to lakes, rivers, OHV trails, the west country and outdoor recreation. Only 10 minutes to Caroline and 25 minutes to Rocky Mountain House.

### **Essential Information**

MLS® # A2200983 Price \$369,000

Bedrooms 2 Bathrooms 2.00

Full Baths 2

Square Footage 1,216 Acres 2.10 Year Built 1989

Type Residential

Sub-Type Detached

Style Acreage with Residence, Single Wide Mobile Home

#### **Exterior**

Exterior Features Private Yard

Lot Description Few Trees, Many Trees, Treed

Roof Metal

Construction Vinyl Siding, Wood Frame

Foundation Block