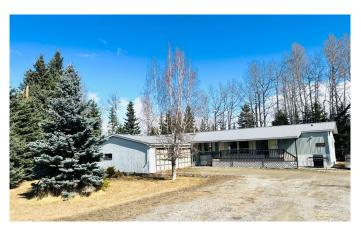

## \$369,000

2 Bedroom, 2.00 Bathroom, 1,216 sqft Residential on 2.10 Acres

Ricinus Ridge, Rural Clearwater County, Alberta

Welcome to your charming 2.1 acre retreat in Ricinus Ridge subdivision- ideal for full-time living or weekend get away. This cozy 2 bedroom( easily converted back to 3),2 (spacious 4 piece ensuite off of primary bedroom )bathroom mobile home, built in 1989, offers open - concept layout. The double attached heated garage is perfect for projects or storage. Enjoy the privacy of a beautiful treed lot with mature apple trees, fenced garden area, perennials landscaping and approx. 1 acre of cleared land at the back ideal for creating your own peaceful sanctuary. This property has easy access to lakes, rivers, OHV trails, the west country and outdoor recreation. Only 10 minutes to Caroline and 25 minutes to Rocky Mountain House.

### **Essential Information**

MLS® # A2200983 Price \$369,000

Bedrooms 2 Bathrooms 2.00

Full Baths 2

Square Footage 1,216 Acres 2.10 Year Built 1989

Type Residential

Sub-Type Detached

Style Acreage with Residence, Single Wide Mobile Home

#### **Exterior**

Exterior Features Private Yard

Lot Description Few Trees, Many Trees, Treed

Roof Metal

Construction Vinyl Siding, Wood Frame

Foundation Block