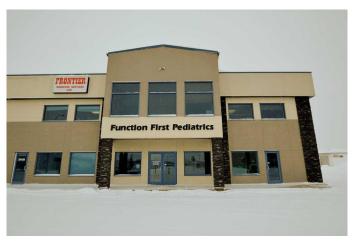

# \$19 - 101, 8715 109 Street, Grande Prairie

MLS® #A2200890

### \$19

0 Bedroom, 0.00 Bathroom, Commercial on 0.00 Acres

Richmond Industrial Park, Grande Prairie, Alberta

Beautiful 4498 sq ft space suitable for many different types of businesses. Originally built by a home builder to showcase their workmanship. This space feels more like a home than an office building. Gorgeous finishings throughout including quality cabinetry, granite countertops, high end trim, lighting & plumbing fixtures. The space even includes a fireplace & waterfall in the large upstairs board room. Currently houses a therapy clinic but would be ideal for any business which requires lots of offices/rooms of varying sizes. Presently the space is configured with a total of 13 offices (2 very large spaces which could be board rooms), reception area, 3 washrooms, file/storage room, 2 kitchen areas, 3 exterior entrances. Could also accommodate a business which needs office space and a retail showroom. Basic rent is \$19/sq ft = \$7121.83/month +\$356.09 (GST) = \$7477.92/month. Additional rent is \$5.90/sq ft = \$2211.51. Fabulous building - TOTAL CLASS! This is a must see space. Please note: wall colours are not accurate in pictures - see attached Matterport tour for accurate colours & floor plan. One owner is a licensed Realtor in the province of Alberta.