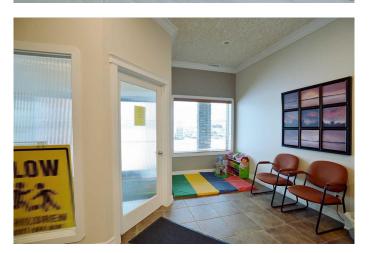

### \$19

0 Bedroom, 0.00 Bathroom, Commercial on 0.00 Acres

Richmond Industrial Park, Grande Prairie, Alberta

Beautiful 4498 sq ft space suitable for many different types of businesses. Originally built by a home builder to showcase their workmanship. This space feels more like a home than an office building. Gorgeous finishings throughout including quality cabinetry, granite countertops, high end trim, lighting & plumbing fixtures. The space even includes a fireplace & waterfall in the large upstairs board room. Currently houses a therapy clinic but would be ideal for any business which requires lots of offices/rooms of varying sizes. Presently the space is configured with a total of 13 offices (2 very large spaces which could be board rooms), reception area, 3 washrooms, file/storage room, 2 kitchen areas, 3 exterior entrances. Could also accommodate a business which needs office space and a retail showroom. Basic rent is \$19/sq ft = \$7121.83/month +\$356.09 (GST) = \$7477.92/month. Additional rent is \$5.90/sq ft = \$2211.51. Fabulous building - TOTAL CLASS! This is a must see space. Please note: wall colours are not accurate in pictures - see attached Matterport tour for accurate colours & floor plan. One owner is a licensed Realtor in the province of Alberta.