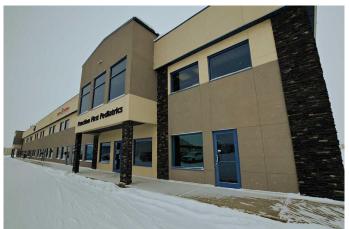

# \$19 - 101, 8715 109 Street, Grande Prairie

MLS® #A2200890

### \$19

0 Bedroom, 0.00 Bathroom, Commercial on 0.00 Acres

Richmond Industrial Park, Grande Prairie, Alberta

Beautiful 4498 sq ft space suitable for many different types of businesses. Originally built by a home builder to showcase their workmanship. This space feels more like a home than an office building. Gorgeous finishings throughout including quality cabinetry, granite countertops, high end trim, lighting & plumbing fixtures. The space even includes a fireplace & waterfall in the large upstairs board room. Currently houses a therapy clinic but would be ideal for any business which requires lots of offices/rooms of varying sizes. Presently the space is configured with a total of 13 offices (2 very large spaces which could be board rooms), reception area, 3 washrooms, file/storage room, 2 kitchen areas, 3 exterior entrances. Could also accommodate a business which needs office space and a retail showroom. Basic rent is \$19/sq ft = \$7121.83/month +\$356.09 (GST) = \$7477.92/month. Additional rent is \$5.90/sq ft = \$2211.51. Fabulous building - TOTAL CLASS! This is a must see space. Please note: wall colours are not accurate in pictures - see attached Matterport tour for accurate colours & floor plan. One owner is a licensed Realtor in the province of Alberta.