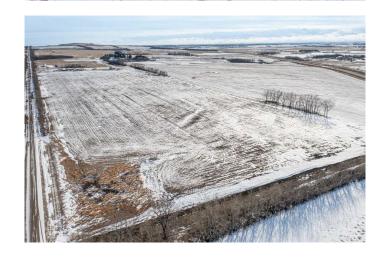

### \$494,900

0 Bedroom, 0.00 Bathroom, Land on 23.67 Acres

N/A, Rural Red Deer County, Alberta

23.67 ACRES, ZONED AG. This a Great location, between Penhold and Innisfail and of course easy access to Red Deer as well. Property

has Nice View to the lower lands to the WEST and the Mountains can be seen in the distance on a clear day .Excellent access from HIGHWAY 2A and QEII (see pictures of maps) TWP Road 362 road running east of 2A is paved. Pavement runs very close to QE II ACCESS as well . Also has accessible from TWP road 364 which is closer to Penhold. Property has a DRILLED WELL 2024 (report in supporting documents. Land is in Hay, and owner says only fertilized with cow manure since 2018. No chemicals. Gravel road runs along East side of property (North to South), with one driveway near the south end . A newly developed driveway and road has been developed along the south boundary (not gravelled). Red Deer County Bylaws (in supporting documents) states that 2 residences are possible on property. Septic design information is in supporting documents. WELL DRILLERS report shows its 120 ft and 8 GPM. Supporting documents has lots of Documentation. ie: Land drainage etc. Natural gas and Power will need to come from the South.