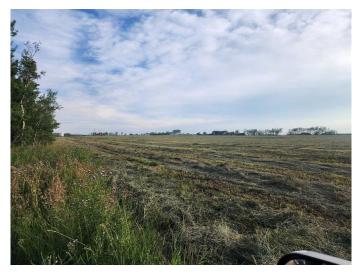

### \$494,900

0 Bedroom, 0.00 Bathroom, Land on 23.67 Acres

N/A, Rural Red Deer County, Alberta

23.67 ACRES, ZONED AG. This a Great location, between Penhold and Innisfail and of course easy access to Red Deer as well. Property

has Nice View to the lower lands to the WEST and the Mountains can be seen in the distance on a clear day .Excellent access from HIGHWAY 2A and QEII (see pictures of maps) TWP Road 362 road running east of 2A is paved. Pavement runs very close to QE II ACCESS as well . Also has accessible from TWP road 364 which is closer to Penhold. Property has a DRILLED WELL 2024 (report in supporting documents. Land is in Hay, and owner says only fertilized with cow manure since 2018. No chemicals. Gravel road runs along East side of property (North to South), with one driveway near the south end . A newly developed driveway and road has been developed along the south boundary (not gravelled). Red Deer County Bylaws (in supporting documents) states that 2 residences are possible on property. Septic design information is in supporting documents. WELL DRILLERS report shows its 120 ft and 8 GPM. Supporting documents has lots of Documentation. ie: Land drainage etc. Natural gas and Power will need to come from the South.