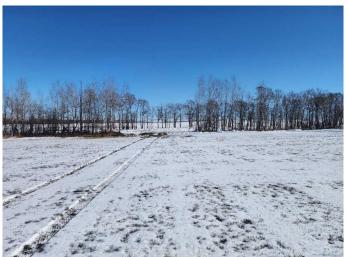

### \$494,900

0 Bedroom, 0.00 Bathroom, Land on 23.67 Acres

N/A, Rural Red Deer County, Alberta

23.67 ACRES, ZONED AG. This a Great location, between Penhold and Innisfail and of course easy access to Red Deer as well. Property

has Nice View to the lower lands to the WEST and the Mountains can be seen in the distance on a clear day .Excellent access from HIGHWAY 2A and QEII (see pictures of maps) TWP Road 362 road running east of 2A is paved. Pavement runs very close to QE II ACCESS as well . Also has accessible from TWP road 364 which is closer to Penhold. Property has a DRILLED WELL 2024 (report in supporting documents. Land is in Hay, and owner says only fertilized with cow manure since 2018. No chemicals. Gravel road runs along East side of property (North to South), with one driveway near the south end . A newly developed driveway and road has been developed along the south boundary (not gravelled). Red Deer County Bylaws (in supporting documents) states that 2 residences are possible on property. Septic design information is in supporting documents. WELL DRILLERS report shows its 120 ft and 8 GPM. Supporting documents has lots of Documentation. ie: Land drainage etc. Natural gas and Power will need to come from the South.