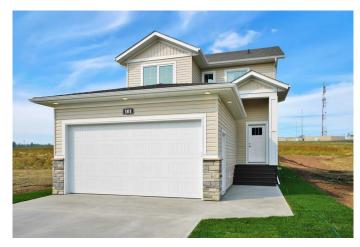

# \$519,900

3 Bedroom, 3.00 Bathroom, 1,525 sqft Residential on 0.09 Acres

Oxford Landing, Penhold, Alberta

This stunning 1,525 sq. ft. two-storey home in the desirable Oxford Landing community offers the perfect combination of modern design, high-end finishes, and functional living space. With a thoughtfully designed layout and contemporary features, this home is ideal for families, professionals, or anyone looking for a stylish and comfortable living space.

This home is a fantastic opportunity to own a brand-new property in one of Penhold's most sought-after neighborhoods. PHOTOS ARE REPRESENATIVE\* HOME UNDER CONSTRUCTION

Built in 2025