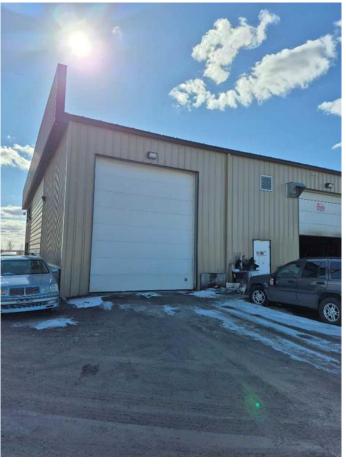

#### \$895,000

0 Bedroom, 0.00 Bathroom, Commercial on 0.00 Acres

Shepard Industrial, Calgary, Alberta

End Cap Shop (2,640 sf) with fenced yard (6,720 sf) located in Shepard Industrial Park. Great access to Deerfoot, Glenmore and Stoney. Yard comes with 53 x 8 storage trailer at the end of the yard. Shop has 14 x 16 drive-in overhead door and 200 amp power. Make this your new location......

## **Exterior**

| Lot Description | Landscaped, Level         |
|-----------------|---------------------------|
| Construction    | Metal Frame, Metal Siding |
| Foundation      | Poured Concrete           |