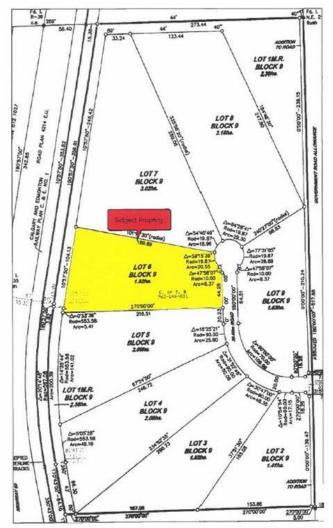

## \$170,000

0 Bedroom, 0.00 Bathroom, Land on 4.50 Acres

NONE, Rural Ponoka County, Alberta

Have you been looking for a perfect piece of land to build your dream home and still have room?! This is what you have been waiting for! Bring your plans for your custom home, your Shop-House or your Barndominium! Situated Between Ponoka and Lacombe, just outside Morningside, this nice sized acreage has gas and power at the property line and is ready for you to install your own Septic (field approved) and Drill your water Well to build your future home. Wonderfully situated for a walk-out basement and in close proximity to pavement and services with 15 Minutes to Lacombe and 12 Minutes to Ponoka. NOTE: GST is applicable and will be charged. No Mobile homes. Min. 1200 Sq. Ft. home.

## **Community Information**

| Address     | Lot 6 Rr 261        |
|-------------|---------------------|
| Subdivision | NONE                |
| City        | Rural Ponoka County |

| County<br>Province<br>Postal Code                                                               | Ponoka County<br>Alberta<br>T4L 2N5              |  |
|-------------------------------------------------------------------------------------------------|--------------------------------------------------|--|
| Amenities<br>Utilities                                                                          | Electricity at Lot Line, Natural Gas at Lot Line |  |
| Exterior                                                                                        |                                                  |  |
| Lot Description Irregular Lot, Near Golf Course, Open Lot, Rolling Slope Additional Information |                                                  |  |
| Date Listed<br>Days on Market<br>Zoning                                                         | March 7th, 2025<br>72<br>CR                      |  |
| Listing Details                                                                                 |                                                  |  |