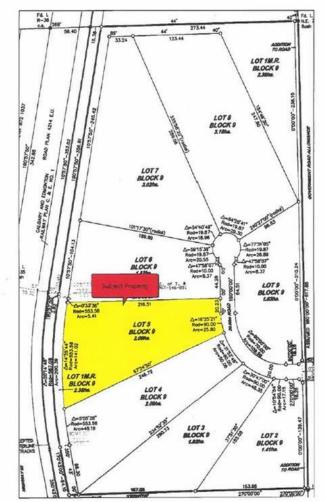

## \$170,000

0 Bedroom, 0.00 Bathroom, Land on 5.16 Acres

NONE, Rural Ponoka County, Alberta

Have you been looking for a perfect piece of land to build your dream home and still have room?! This is what you have been waiting for! Bring your building plans for your custom home, Shop-house or Barndominium!! Situated Between Ponoka and Lacombe, just outside Morningside, this nice sized acreage has gas and power at the property line and is ready for you to install your own Septic (field approved) and Drill your water Well to build your future home. Wonderfully situated for a walk-out basement and in close proximity to pavement and services with 15 Minutes to Lacombe and 12 to Ponoka - you are in the middle of it all . NOTE: GST is applicable and will be charged. No Mobile homes. Min. 1200 sq. ft. home required.

## **Community Information**

| Address     | Lot 5 Rr 261 |
|-------------|--------------|
| Subdivision | NONE         |

| City                   | Rural Ponoka County                                      |  |
|------------------------|----------------------------------------------------------|--|
| County                 | Ponoka County                                            |  |
| Province               | Alberta                                                  |  |
| Postal Code            | T4L 2N5                                                  |  |
| Amenities              |                                                          |  |
| Utilities              | Electricity at Lot Line, Natural Gas at Lot Line         |  |
| Exterior               |                                                          |  |
| Lot Description        | Near Golf Course, Irregular Lot, Open Lot, Rolling Slope |  |
| Additional Information |                                                          |  |
| Date Listed            | March 7th, 2025                                          |  |
| Days on Market         | 72                                                       |  |
| Zoning                 | CR                                                       |  |
| Listing Details        |                                                          |  |